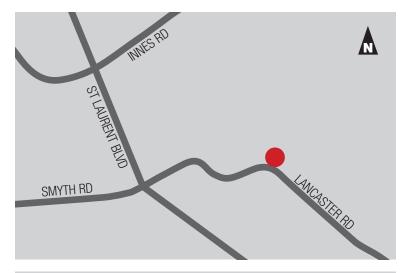

### **LOCATION**

2495 Lancaster Road is located on the north side of Lancaster Road, in the Lancaster-Sheffield Industrial Park which forms part of the broader Ottawa East Industrial Area. The Sheffield Industrial Park is bound by Innes Road to the north, Highway #417 to the east, Walkley Road to the south and Russell Road and St. Laurent Boulevard to the west. The Park is centrally located and benefits from ready accessibility. It is some seven kilometres east of Ottawa's downtown core and is located just to the south and east of Highway #417.