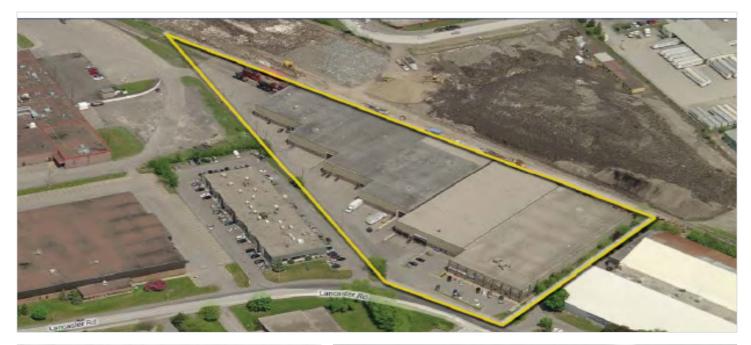

### **LOCATION**

2495 Lancaster Road is located on the north side of Lancaster Road, in the Lancaster-Sheffield Industrial Park which forms part of the broader Ottawa East Industrial Area. The Sheffield Industrial Park is bound by Innes Road to the north, Highway #417 to the east, Walkley Road to the south and Russell Road and St. Laurent Boulevard to the west. The Park is centrally located and benefits from ready accessibility. It is some seven kilometres east of Ottawa's downtown core and is located just to the south and east of Highway #417.