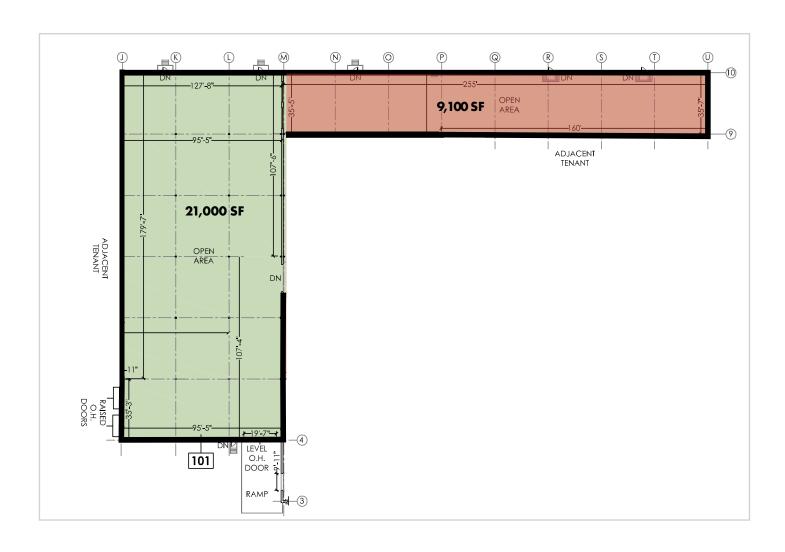

### Warehouse Unit 101

• 21,000 SF - 30,100 SF

• Rental Rate: \$9.50 PSF

• Operating Costs: \$4.58 PSF (Est 2020)

- Open bay warehouse space
- 2 dock doors and 1 20"x 20" drive-in door
- 24' ceiling height
- 600 volt 200 amp service
- Building signage available
- Available Immediately