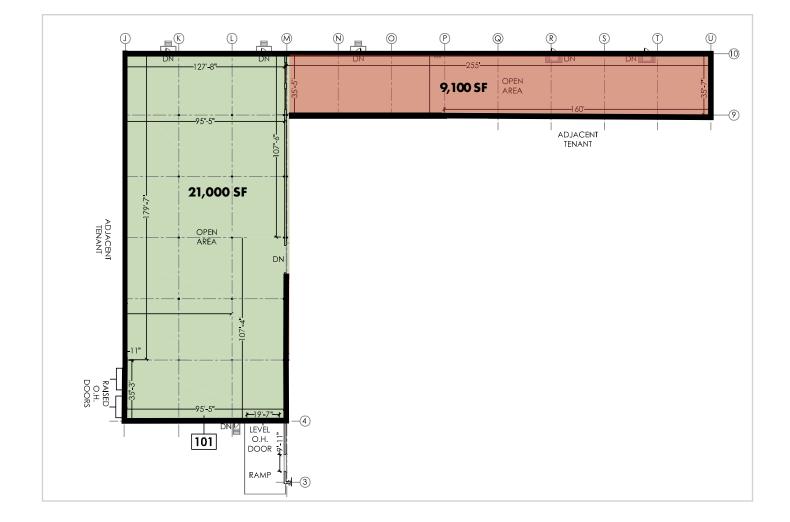

#### Warehouse Unit 101

- 21,000 SF 30,100 SF
- Rental Rate: \$9.50 PSF
- Operating Costs: \$4.74 PSF (Est 2021)
- Open bay warehouse space
- 2 dock doors and 1 20"x 20" drive-in door
- 24' ceiling height
- 600 volt 200 amp service
- Building signage available
- Available Immediately