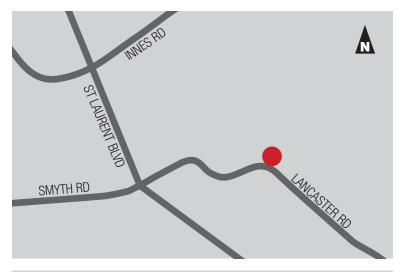

## LOCATION

2495 Lancaster Road is located on the north side of Lancaster Road, in the Lancaster-Sheffield Industrial Park which forms part of the broader Ottawa East Industrial Area. The Sheffield Industrial Park is bound by Innes Road to the north, Highway #417 to the east, Walkley Road to the south and Russell Road and St. Laurent Boulevard to the west. The Park is centrally located and benefits from ready accessibility. It is some seven kilometres east of Ottawa's downtown core and is located just to the south and east of Highway #417.