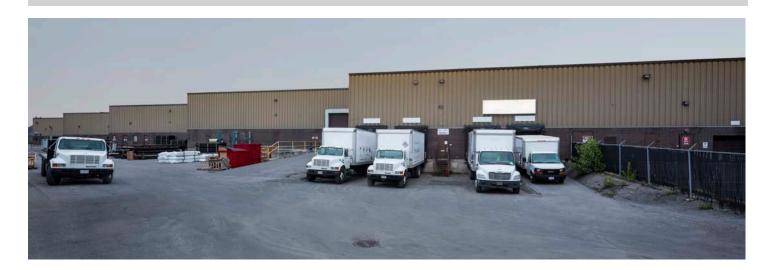

### PROPERTY DESCRIPTION

2495 Lancaster is an industrial warehouse featuring 24' ceiling heights and column spacing of 32' X 35.' The unit has 2 dock doors, 1 drive in door and a new roof that was installed in 2017.

#### Warehouse Unit 101

- 21,000 SF 30,100 SF
- Rental Rate: \$9.50 PSF
- Operating Costs: \$4.74 PSF (Est 2021)
- Open bay warehouse space
- 2 dock doors and 1 20"x 20" drive-in door
- 24' ceiling height
- 600 volt 200 amp service
- Building signage available
- Available Immediately