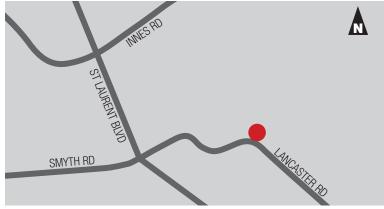

## **LOCATION**

2495 Lancaster Road is located on the north side of Lancaster Road, in the Lancaster-Sheffield Industrial Park which forms part of the broader Ottawa East Industrial Area. The Sheffield Industrial Park is bound by Innes Road to the north, Highway #417 to the east, Walkley Road to the south and Russell Road and St. Laurent Boulevard to the west. The Park is centrally located and benefits from ready accessibility. It is some seven kilometres east of Ottawa's downtown core and is located just to the south and east of Highway #417.