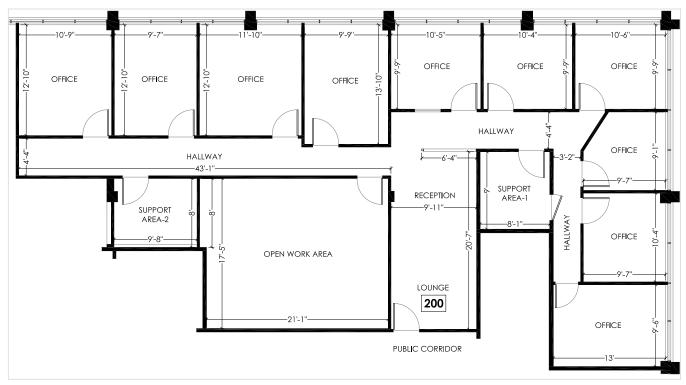

## 2495 LANCASTER ROAD

The second floor office space features wall to wall carpet flooring, painted drywall or vinyl board walls and an acoustic ceiling tile. The office area is comprised of a number of small perimeter offices, with some storage rooms, luncheon room area and a central reception or open work area.

## OFFICE Unit 200 – 2,738 SF

• Rental Rate: \$7.50 PSF

• Operating Costs: \$5.95 PSF (est. 2020)

- Built out office space Move in ready
- Building Signage available
- Ample parking on site
- Available Immediately