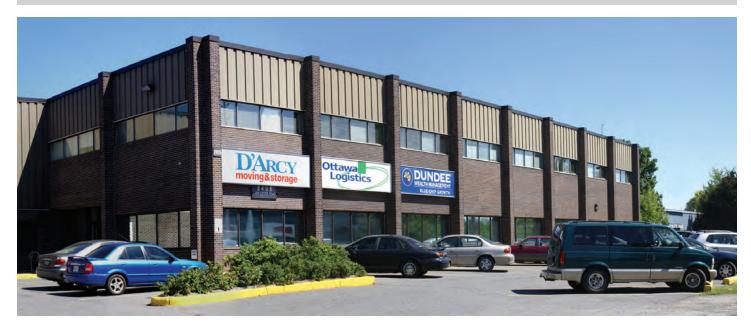

## 2495 LANCASTER ROAD

The second floor office space features wall to wall carpet flooring, painted drywall or vinyl board walls and an acoustic ceiling tile. The office area is comprised of a number of small perimeter offices, with some storage rooms, luncheon room area and a central reception or open work area.

## OFFICE Unit 200 – 2,738 SF

• Rental Rate: \$7.50 PSF

• Operating Costs: \$5.95 PSF (est. 2020)

- Built out office space Move in ready
- Building Signage available
- Ample parking on site
- Available Immediately