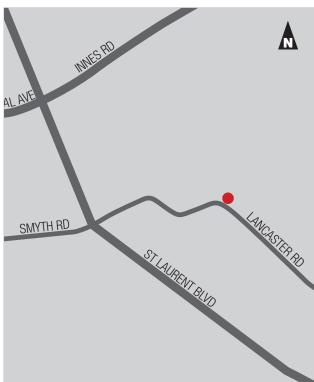

## **LOCATION**

2495 Lancaster Road is located on the north side of Lancaster Road, in the Lancaster-Sheffield Industrial Park which forms part of the broader Ottawa East Industrial Area. The Sheffield Industrial Park is bound by Innes Road to the north, Highway #417 to the east, Walkley Road to the south and Russell Road and St. Laurent Boulevard to the west. The Park is centrally located and benefits from ready accessibility. It is some seven kilometres east of Ottawa's downtown core and is located just to the south and east of Highway #417.