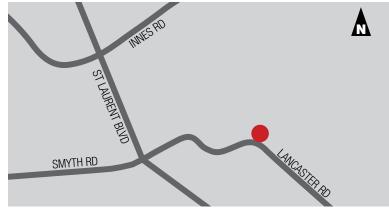

## **LOCATION**

2495 Lancaster Road is located on the north side of Lancaster Road, in the Lancaster-Sheffield Industrial Park which forms part of the broader Ottawa East Industrial Area. The Sheffield Industrial Park is bound by Innes Road to the north, Highway #417 to the east, Walkley Road to the south and Russell Road and St. Laurent Boulevard to the west. The Park is centrally located and benefits from ready accessibility. It is some seven kilometres east of Ottawa's downtown core and is located just to the south and east of Highway #417.