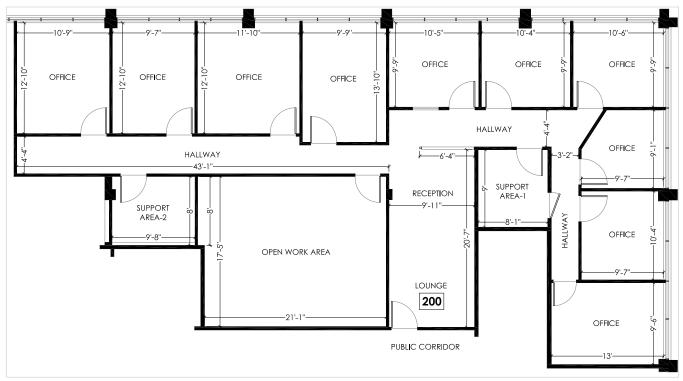

## 2nd FLOOR STORAGE Unit 200 – 2,738 SF

• Rental Rate: Inquire within

• Operating Costs: \$5.95 PSF (est. 2020)

- Building Signage available
- 1 surface parking spot with unit
- Bus Route Accesible
- Available Immediately