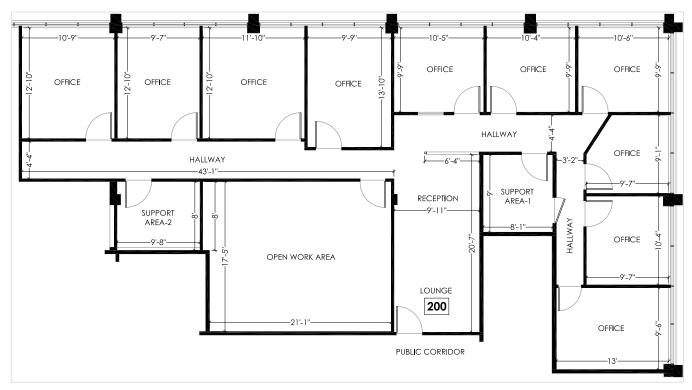

## 2495 LANCASTER ROAD STORAGE

This second floor office can be used as storage space for light materials. There are stairwell access points at each end of the building. The office is built out and in good condition. The layout can be altered to allow for a more open concept space and more efficient storage. Please inquire within for further information on the unit and pricing.

## 2nd FLOOR STORAGE Unit 200 – 2,738 SF

• Rental Rate: Inquire within

• Operating Costs: \$5.81 PSF (est. 2021)

- Building Signage available
- 1 surface parking spot with unit
- Bus Route Accesible
- Available Immediately