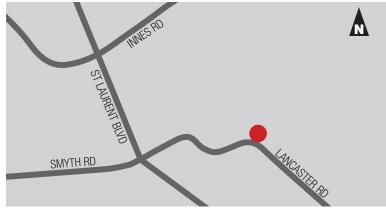

## **LOCATION**

2495 Lancaster Road is located on the north side of Lancaster Road, in the Lancaster-Sheffield Industrial Park which forms part of the broader Ottawa East Industrial Area. The Sheffield Industrial Park is bound by Innes Road to the north, Highway #417 to the east, Walkley Road to the south and Russell Road and St. Laurent Boulevard to the west. The Park is centrally located and benefits from ready accessibility. It is some seven kilometres east of Ottawa's downtown core and is located just to the south and east of Highway #417.