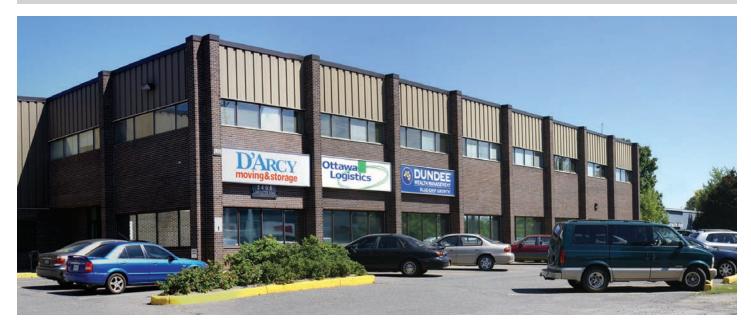

## 2495 LANCASTER ROAD STORAGE

This second floor office can be used as storage space for light materials. There are stairwell access points at each end of the building. The office is built out and in good condition. The layout can be altered to allow for a more open concept space and more efficient storage. Please inquire within for further information on the unit and pricing.

## 2495 LANCASTER ROAD STORAGE