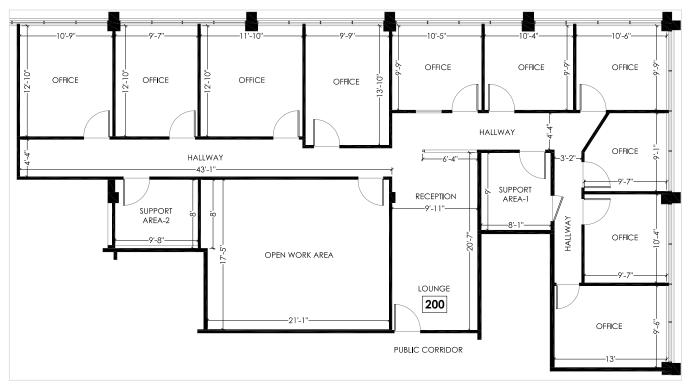

## 2495 LANCASTER ROAD

The second floor office space features wall to wall carpet flooring, painted drywall or vinyl board walls and an acoustic ceiling tile. The office area is comprised of a number of small perimeter offices, with some storage rooms, luncheon room area and a central reception or open work area.

## OFFICE Unit 200 – 2,738 SF

• Rental Rate: \$6 PSF

• Operating Costs: \$5.95 PSF (est. 2020)

- Built out office space Move in ready
- Building Signage available
- Ample parking on site
- Available Immediately