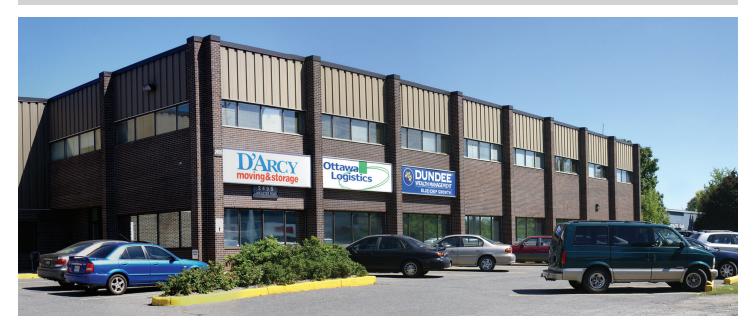

## 2495 LANCASTER ROAD

The second floor office space features wall to wall carpet flooring, painted drywall or vinyl board walls and an acoustic ceiling tile. The office area is comprised of a number of small perimeter offices, with some storage rooms, luncheon room area and a central reception or open work area.

## 2495 LANCASTER ROAD OFFICE