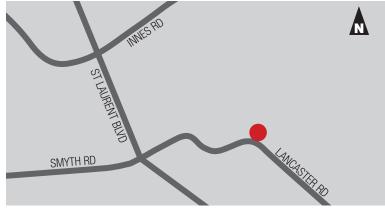

## **LOCATION**

2495 Lancaster Road is located on the north side of Lancaster Road, in the Lancaster-Sheffield Industrial Park which forms part of the broader Ottawa East Industrial Area. The Sheffield Industrial Park is bound by Innes Road to the north, Highway #417 to the east, Walkley Road to the south and Russell Road and St. Laurent Boulevard to the west. The Park is centrally located and benefits from ready accessibility. It is some seven kilometres east of Ottawa's downtown core and is located just to the south and east of Highway #417.