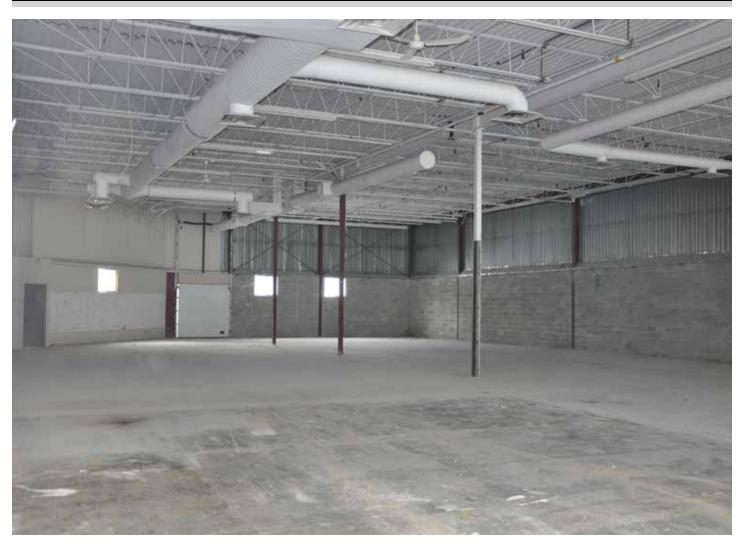

#### PROPERTY DESCRIPTION

This property is an ideal flex space allowing for a mix of office, industrial, and showroom space. The available unit is currently 20% office with the balance as an open warehouse. The property has 18' ceiling heights and 4 existing dock doors.

### INDUSTRIAL FLEX SPACE UNIT 200A – 19,400 SF

Rental Rate: \$13 PSF

• Operating Cost: \$5.93 PSF (est 2020)

- 4 dock doors
- 18' ceiling height
- 3 phase, 400 amps 600 volts power
- Building signage opportunity
- 22 parking spaces
- Available immediately