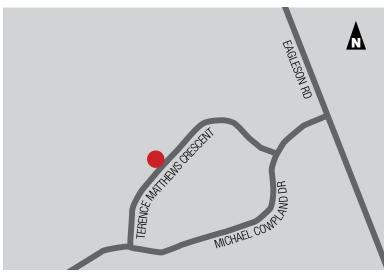

#### **LOCATION**

200 Terrence Matthews Crescent is located on the north side of Terrence Matthews Cres., in the Kanata South Business Park. The Kanata South Business Park is situated at the south western edge of Kanata. It's comprised of some 180 acres of serviced land primarily zoned light industrial. Improvements typically comprise light industrial and office uses.