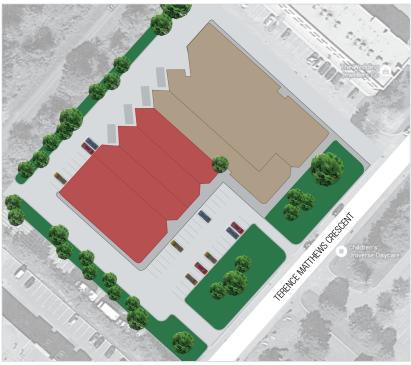

#### **LOCATION**

200 Terrence Matthews Crescent is located on the north side of Terrence Matthews Cres., in the Kanata South Business Park. The Kanata South Business Park is situated at the south western edge of Kanata. It's comprised of some 180 acres of serviced land primarily zoned light industrial. Improvements typically comprise light industrial and office uses.