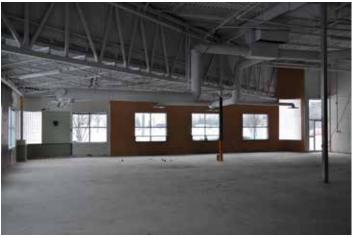

#### PROPERTY DESCRIPTION

This property is an ideal flex space allowing for a mix of office, industrial, and showroom space. The available unit is currently 20% office with the balance as an open warehouse. The property has 18' ceiling heights and 4 existing dock doors.

### INDUSTRIAL FLEX SPACE UNIT 200A – 19,400 SF

Rental Rate: \$13 PSF

• Operating Cost: \$5.93 PSF (est 2020)

- 4 dock doors
- 18' ceiling height
- 3 phase, 400 amps 600 volts power
- Building signage opportunity
- 22 parking spaces
- Available immediately