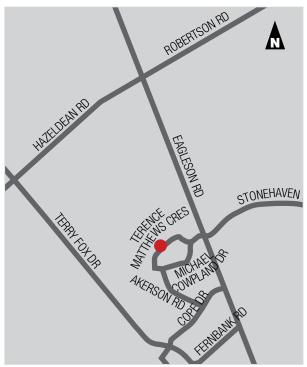

#### PROPERTY DESCRIPTION

This property is an ideal flex space allowing for a mix of office, industrial, and showroom space. The available unit is currently 20% office with the balance as an open warehouse. The property has 18' ceiling heights and 4 existing dock doors.

### INDUSTRIAL FLEX SPACE UNIT 200A – 19,400 SF

Rental Rate: \$13 PSF

• Operating Cost: \$5.93 PSF (est 2020)

- 4 dock doors
- 18' ceiling height
- 3 phase, 400 amps 600 volts power
- Building signage opportunity
- 22 parking spaces
- Available immediately