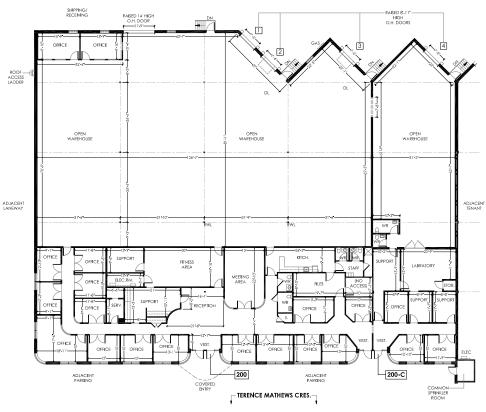

#### PROPERTY DESCRIPTION

This property is an ideal flex space allowing for a mix of office, industrial, and showroom space. The available unit is currently 20% office with the balance as an open warehouse. The property has 18' ceiling heights and 4 existing dock doors.

### INDUSTRIAL FLEX SPACE UNIT 200A – 19,400 SF

Rental Rate: \$13 PSF

• Operating Cost: \$5.93 PSF (est 2020)

- 4 dock doors
- 18' ceiling height
- 3 phase, 400 amps 600 volts power
- Building signage opportunity
- 22 parking spaces
- Available immediately