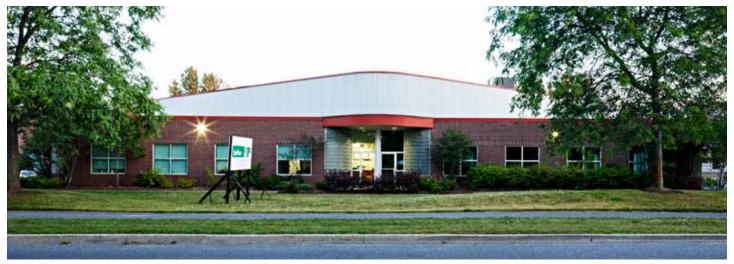

## 200 TERENCE MATTHEWS

WAREHOUSE / FLEX SPACE

#### PROPERTY DESCRIPTION

This property is an ideal flex space allowing for a mix of office, industrial, and showroom space. The available unit is currently 20% office with the balance as an open warehouse. The property has 18' ceiling heights and 4 existing dock doors.

# 200 TERENCE MATTHEWS WAREHOUSE / FLEX SPACE