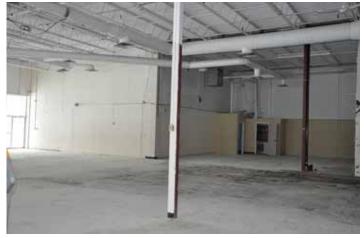

#### PROPERTY DESCRIPTION

This property is an ideal flex space allowing for a mix of office, industrial, and showroom space. The available unit is currently 20% office with the balance as an open warehouse. The property has 18' ceiling heights and 4 existing dock doors.

### INDUSTRIAL FLEX SPACE UNIT 200A – 19,400 SF

Rental Rate: \$13 PSF

• Operating Cost: \$5.93 PSF (est 2020)

- 4 dock doors
- 18' ceiling height
- 3 phase, 400 amps 600 volts power
- Building signage opportunity
- 22 parking spaces
- Available immediately