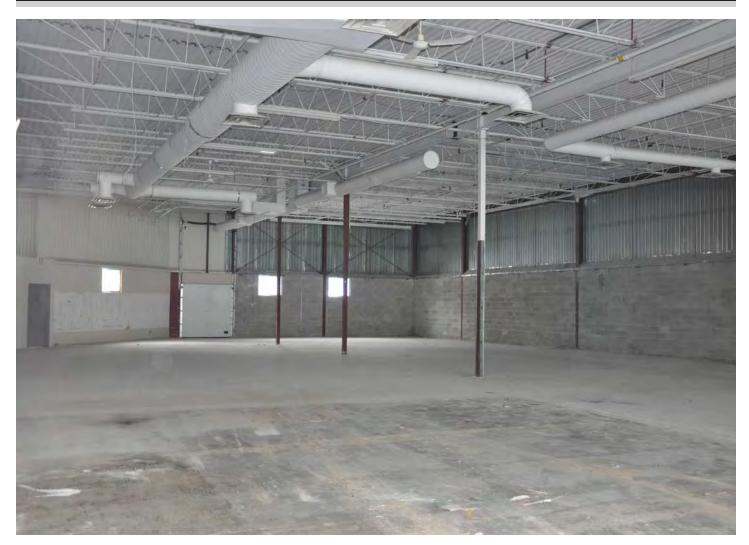

#### PROPERTY DESCRIPTION

This property is an ideal flex space allowing for a mix of office, industrial, and showroom space. The available unit is currently 20% office with the balance as an open warehouse. The property has 18' ceiling heights and 4 existing dock doors.

#### INDUSTRIAL FLEX SPACE UNIT 200A – 19,341 SF

Rental Rate: \$12 PSF

• Operating Cost: \$6.73 PSF (est 2021)

- 4 dock doors
- 18' ceiling height
- 3 phase, 400 amps 600 volts power
- Building signage opportunity
- 22 parking spaces
- Available immediately