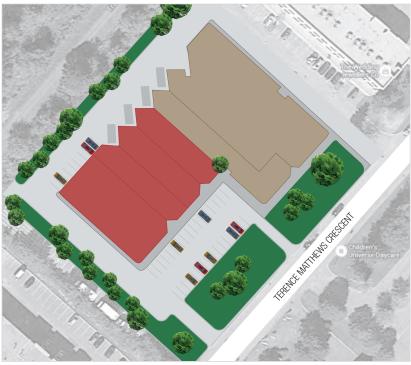

#### PROPERTY DESCRIPTION

This property is an ideal flex space allowing for a mix of office, industrial, and showroom space. The available unit is currently 20% office with the balance as an open warehouse. The property has 18' ceiling heights and 4 existing dock doors.

#### **LOCATION**

200 Terrence Matthews Crescent is located on the north side of Terrence Matthews Cres., in the Kanata South Business Park. The Kanata South Business Park is situated at the south western edge of Kanata. It's comprised of some 180 acres of serviced land primarily zoned light industrial. Improvements typically comprise light industrial and office uses.