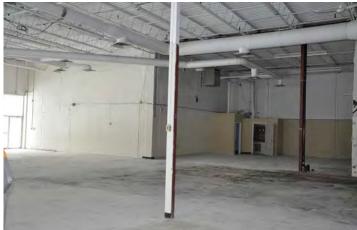

#### PROPERTY DESCRIPTION

This property is an ideal flex space allowing for a mix of office, industrial, and showroom space. The available unit is currently 20% office with the balance as an open warehouse. The property has 18' ceiling heights and 4 existing dock doors.

#### INDUSTRIAL FLEX SPACE UNIT 200A – 19,341 SF

Rental Rate: \$12 PSF

• Operating Cost: \$6.73 PSF (est 2021)

- 4 dock doors
- 18' ceiling height
- 3 phase, 400 amps 600 volts power
- Building signage opportunity
- 22 parking spaces
- Available immediately