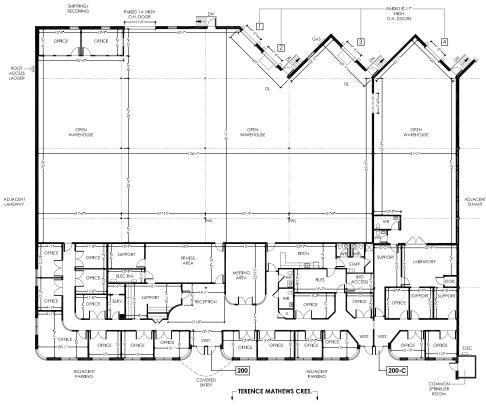

#### PROPERTY DESCRIPTION

This property is an ideal flex space allowing for a mix of office, industrial, and showroom space. The available unit is currently 20% office with the balance as an open warehouse. The property has 18' ceiling heights and 4 existing dock doors.

#### INDUSTRIAL FLEX SPACE UNIT 200A – 19,341 SF

Rental Rate: \$12 PSF

• Operating Cost: \$6.73 PSF (est 2021)

- 4 dock doors
- 18' ceiling height
- 3 phase, 400 amps 600 volts power
- Building signage opportunity
- 22 parking spaces
- Available immediately