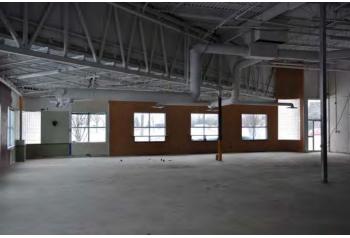

#### PROPERTY DESCRIPTION

This property is an ideal flex space allowing for a mix of office, industrial, and showroom space. The available unit is currently 20% office with the balance as an open warehouse. The property has 18' ceiling heights and 4 existing dock doors.

#### INDUSTRIAL FLEX SPACE UNIT 200A – 19,341 SF

Rental Rate: \$12 PSF

• Operating Cost: \$6.73 PSF (est 2021)

- 4 dock doors
- 18' ceiling height
- 3 phase, 400 amps 600 volts power
- Building signage opportunity
- 22 parking spaces
- Available immediately