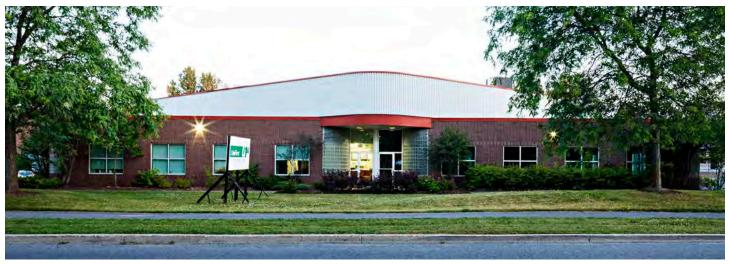

#### PROPERTY DESCRIPTION

This property is an ideal flex space allowing for a mix of office, industrial, and showroom space. The available unit is currently 20% office with the balance as an open warehouse. The property has 18' ceiling heights and 4 existing dock doors.

#### INDUSTRIAL FLEX SPACE UNIT 200A – 19,341 SF

Rental Rate: \$12 PSF

• Operating Cost: \$6.73 PSF (est 2021)

- 4 dock doors
- 18' ceiling height
- 3 phase, 400 amps 600 volts power
- Building signage opportunity
- 22 parking spaces
- Available immediately