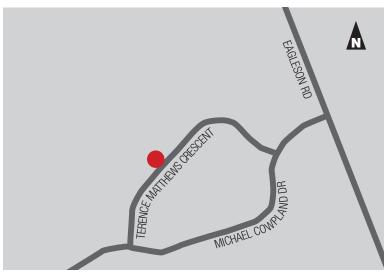

#### **LOCATION**

200 Terrence Matthews Crescent is located on the north side of Terrence Matthews Cres., in the Kanata South Business Park. The Kanata South Business Park is situated at the south western edge of Kanata. It's comprised of some 180 acres of serviced land primarily zoned light industrial. Improvements typically comprise light industrial and office uses.