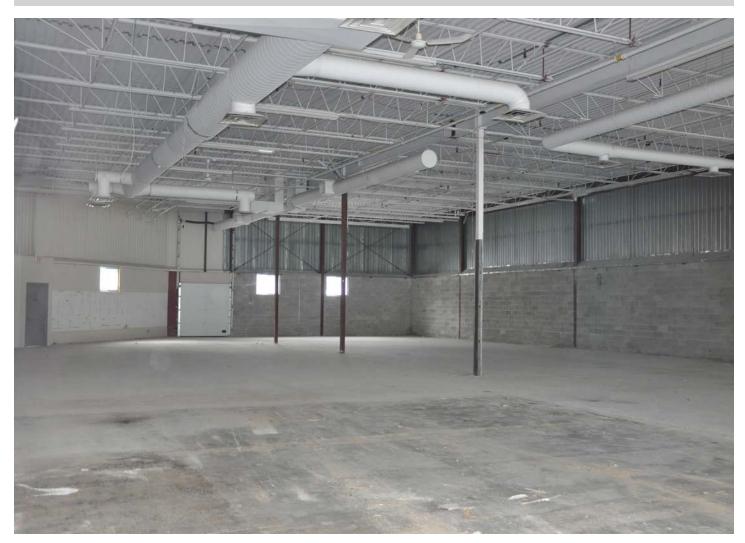

#### PROPERTY DESCRIPTION

Unit 200A is ideal flex space allowing for a mix of office, industrial, and showroom space. The unit is currently 20% office with the balance as open warehouse. The space has 18' ceiling heights and 4 existing dock doors.

# INDUSTRIAL FLEX SPACE UNIT 200A – 19,400 SF

- 19,400 SF
- \$14 base rent per SF
- \$6.60 additional rent per SF (est 2019)
- 4 dock doors
- 18' ceiling height
- 3 phase, 400 amps 600 volts power
- Building Signage Opportunity
- 22 parking spaces
- Available March 1, 2020