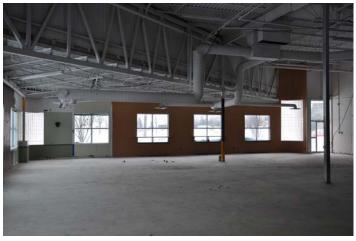

#### PROPERTY DESCRIPTION

Unit 200A is ideal flex space allowing for a mix of office, industrial, and showroom space. The unit is currently 20% office with the balance as open warehouse. The space has 18' ceiling heights and 4 existing dock doors.

# INDUSTRIAL FLEX SPACE UNIT 200A – 19,400 SF

- 19,400 SF
- \$14 base rent per SF
- \$6.60 additional rent per SF (est 2019)
- 4 dock doors
- 18' ceiling height
- 3 phase, 400 amps 600 volts power
- Building Signage Opportunity
- 22 parking spaces
- Available March 1, 2020