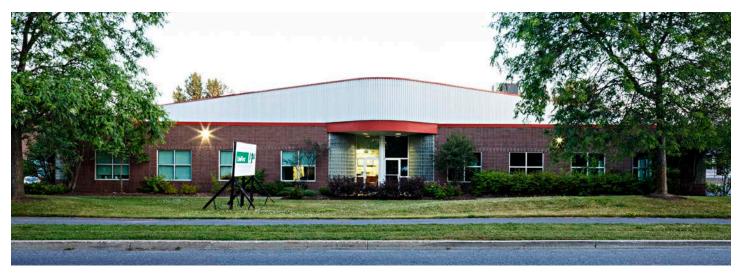

#### PROPERTY DESCRIPTION

Unit 200A is ideal flex space allowing for a mix of office, industrial, and showroom space. The unit is currently 20% office with the balance as open warehouse. The space has 18' ceiling heights and 4 existing dock doors.

# INDUSTRIAL FLEX SPACE UNIT 200A – 19,400 SF

- 19,400 SF
- \$14 base rent per SF
- \$6.60 additional rent per SF (est 2019)
- 4 dock doors
- 18' ceiling height
- 3 phase, 400 amps 600 volts power
- Building Signage Opportunity
- 22 parking spaces
- Available March 1, 2020