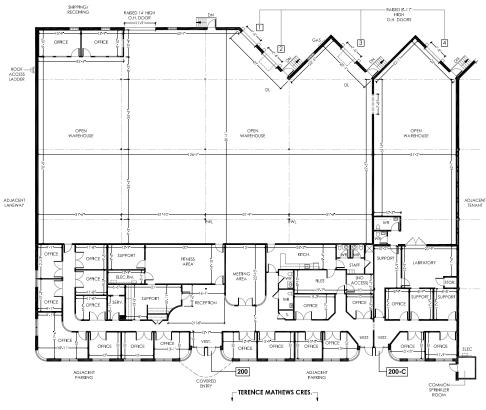

#### PROPERTY DESCRIPTION

Unit 200A is ideal flex space allowing for a mix of office, industrial, and showroom space. The unit is currently 20% office with the balance as open warehouse. The space has 18' ceiling heights and 4 existing dock doors.

# INDUSTRIAL FLEX SPACE UNIT 200A – 19,400 SF

- 19,400 SF
- \$14 base rent per SF
- \$6.60 additional rent per SF (est 2019)
- 4 dock doors
- 18' ceiling height
- 3 phase, 400 amps 600 volts power
- Building Signage Opportunity
- 22 parking spaces
- Available March 1, 2020