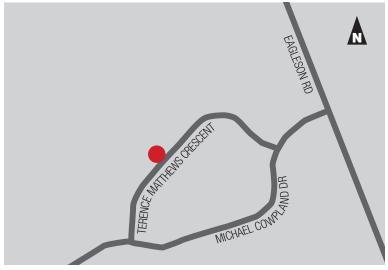

#### LOCATION

200 Terrence Matthews Crescent is located on the north side of Terrence Matthews Cres., in the Kanata South Business Park. The Kanata South Business Park is situated at the south western edge of Kanata. It's comprised of some 180 acres of serviced land primarily zoned light industrial. Improvements typically comprise light industrial and office uses.