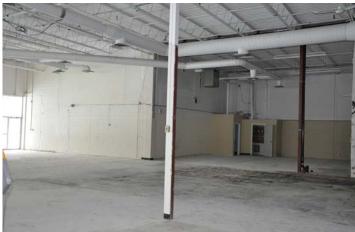

#### PROPERTY DESCRIPTION

Unit 200A is ideal flex space allowing for a mix of office, industrial, and showroom space. The unit is currently 20% office with the balance as open warehouse. The space has 18' ceiling heights and 4 existing dock doors.

# INDUSTRIAL FLEX SPACE UNIT 200A – 19,400 SF

- 19,400 SF
- \$14 base rent per SF
- \$6.60 additional rent per SF (est 2019)
- 4 dock doors
- 18' ceiling height
- 3 phase, 400 amps 600 volts power
- Building Signage Opportunity
- 22 parking spaces
- Available March 1, 2020