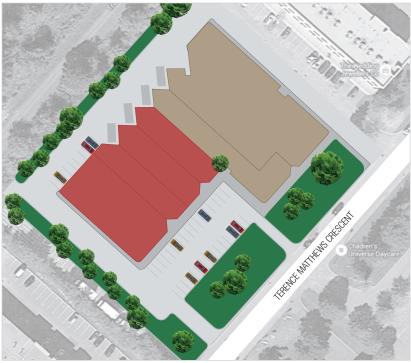

#### LOCATION

200 Terrence Matthews Crescent is located on the north side of Terrence Matthews Cres., in the Kanata South Business Park. The Kanata South Business Park is situated at the south western edge of Kanata. It's comprised of some 180 acres of serviced land primarily zoned light industrial. Improvements typically comprise light industrial and office uses.