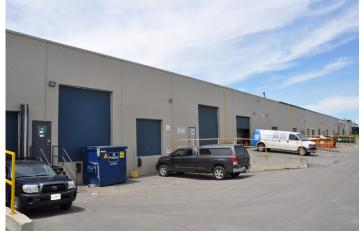

### PROPERTY DESCRIPTION

1377 Triole Street features flex warehouse product with 90% of the unit currently as an open warehouse with the balance being a mix of ground floor and mezzanine office.

## WAREHOUSE 1377 Triole Street - Unit B

- Base rent \$11.50 per SF
- Additional rent \$5.35 per SF (est 2020)
- 1 dock and 1 grade door
- 18' ceiling height
- Parking: 1 per 1,000 SF
- Available Immediately