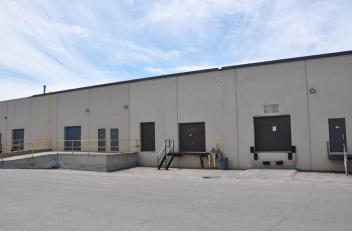

### PROPERTY DESCRIPTION

1377 Triole Street features flex warehouse product with 90% of the unit currently as an open warehouse with the balance being a mix of ground floor and mezzanine office.

## WAREHOUSE 1377 Triole Street - Unit B

- Base rent \$11.50 per SF
- Additional rent \$5.35 per SF (est 2020)
- 1 dock and 1 grade door
- 18' ceiling height
- Parking: 1 per 1,000 SF
- Available Immediately