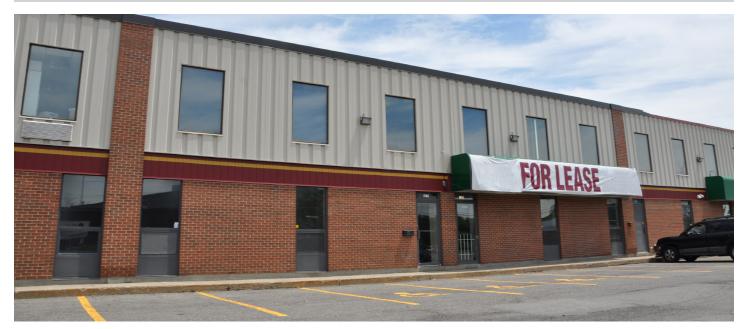

### PROPERTY DESCRIPTION

1377 Triole Street features flex warehouse product with 90% of the unit currently as an open warehouse with the balance being a mix of ground floor and mezzanine office.

## WAREHOUSE 1377 Triole Street - Unit B

- Base rent \$11.50 per SF
- Additional rent \$5.35 per SF (est 2020)
- 1 dock and 1 grade door
- 18' ceiling height
- Parking: 1 per 1,000 SF
- Available Immediately