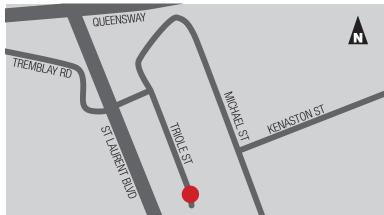

#### **LOCATION**

1377 Triole Street is situated on the northeast side of Triole Street, between St. Laurent Boulevard and Michael Street, in the Cyrville Industrial Area of the City of Ottawa which forms part of the larger Ottawa East Industrial Area. The Cyrville Industrial Area is situated on the south and east sides of Highway #417 and is bound by St. Laurent Boulevard on the west and Innes Road on the south. The neighbourhood consists primarily of low-rise office, flex and industrial development.