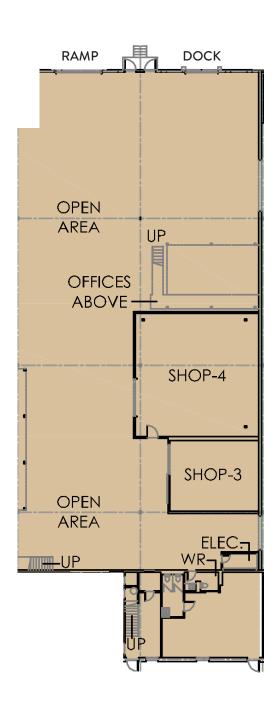

### PROPERTY DESCRIPTION

1377 Triole Street features flex warehouse product with 90% of the unit currently as an open warehouse with the balance being a mix of ground floor and mezzanine office.

## WAREHOUSE 1377 Triole Street - Unit B

- Base rent \$11.50 per SF
- Additional rent \$5.35 per SF (est 2020)
- 1 dock and 1 grade door
- 18' ceiling height
- Parking: 1 per 1,000 SF
- Available Immediately