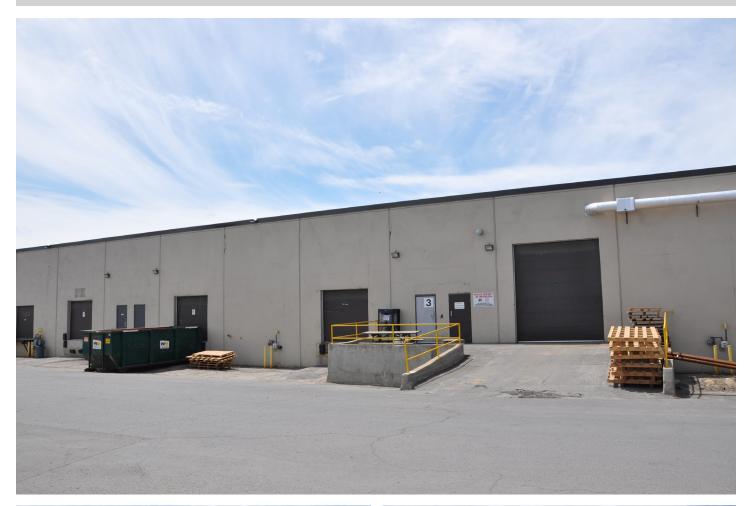

### PROPERTY DESCRIPTION

1377 Triole Street features flex warehouse product with 90% of the unit currently as an open warehouse with the balance being a mix of ground floor and mezzanine office.

## WAREHOUSE 1377 Triole Street - Unit B

- Base rent \$11.50 per SF
- Additional rent \$5.35 per SF (est 2020)
- 1 dock and 1 grade door
- 18' ceiling height
- Parking: 1 per 1,000 SF
- Available Immediately