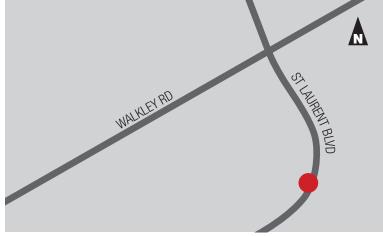

#### **LOCATION**

2280 St. Laurent Boulevard is located within the Ottawa Business Park on the west side of St. Laurent Boulevard, just south of Walkley Road. The Park is surrounded by a plethora of amenities and has easy access to Highway 417. It is directly on a major public transportation route.