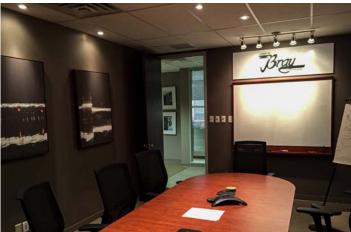

### OFFICE - 2280 St. Laurent Unit 106 - 3,672 SF

• Rental Rate: \$11 PSF

• Operating Costs: \$12.46 PSF (2020)

- Mix of offices, open concept office space and meeting rooms
- Ample parking on site
- Available Immediately