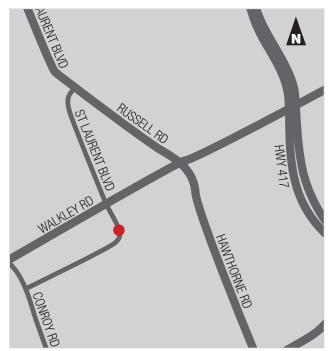

#### **LOCATION**

2280 St. Laurent Boulevard is located within the Ottawa Business Park on the west side of St. Laurent Boulevard, just south of Walkley Road. The Park is surrounded by a plethora of amenities and has easy access to Highway 417. It is directly on a major public transportation route.