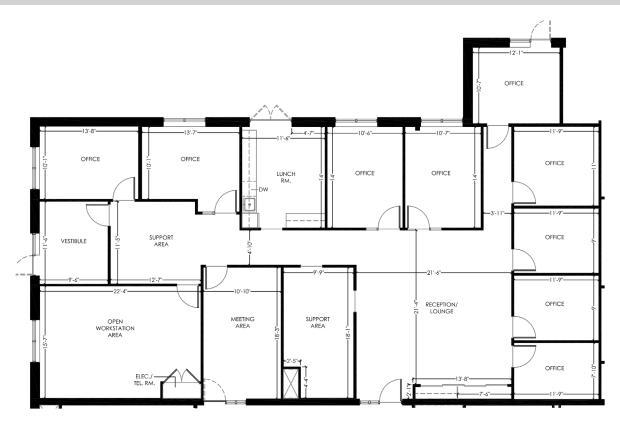

### OFFICE - 2280 St. Laurent Unit 106 - 3,672 SF

• Rental Rate: \$11 PSF

• Operating Costs: \$12.46 PSF (2020)

- Mix of offices, open concept office space and meeting rooms
- Ample parking on site
- Available Immediately