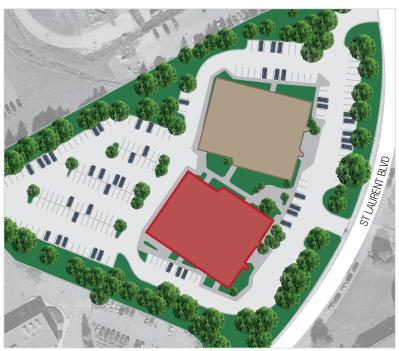

#### PROPERTY DESCRIPTION

Situated in a campus-style setting, 2280 St. Laurent provides ample surface parking. The entrance of the building is met with high ceilings and a large winding staircase in the main lobby.

#### **LOCATION**

2280 St. Laurent Boulevard is located within the Ottawa Business Park on the west side of St. Laurent Boulevard, just south of Walkley Road. The Park is surrounded by a plethora of amenities and has easy access to Highway 417. It is directly on a major public transportation route.