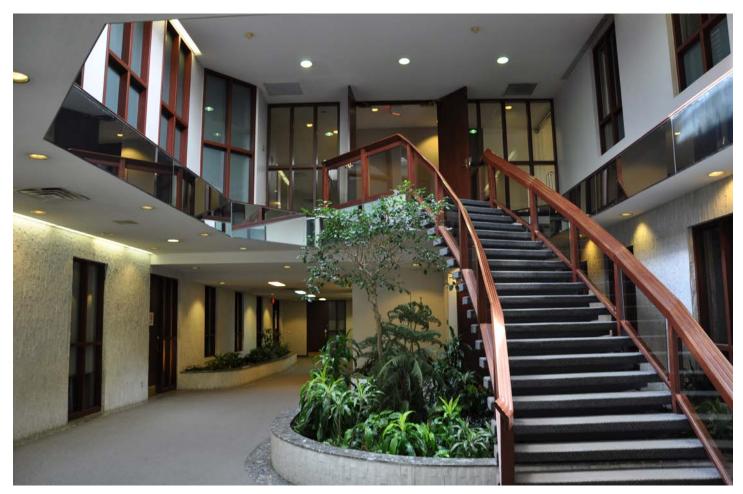

#### PROPERTY DESCRIPTION

Situated in a campus-style setting, 2280 St. Laurent provides ample surface parking. The entrance of the building is met with high ceilings and a large winding staircase in the main lobby.