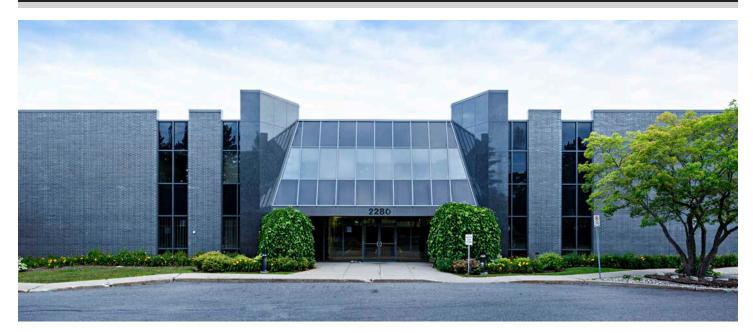

#### PROPERTY DESCRIPTION

Situated in a campus-style setting, 2280 St. Laurent provides ample surface parking. The entrance of the building is met with high ceilings and a large winding staircase in the main lobby.

#### **LOCATION**

2280 St. Laurent Boulevard is located within the Ottawa Business Park on the west side of St. Laurent Boulevard, just south of Walkley Road. The Park is surrounded by a plethora of amenities and has easy access to Highway 417. It is directly on a major public transportation route.