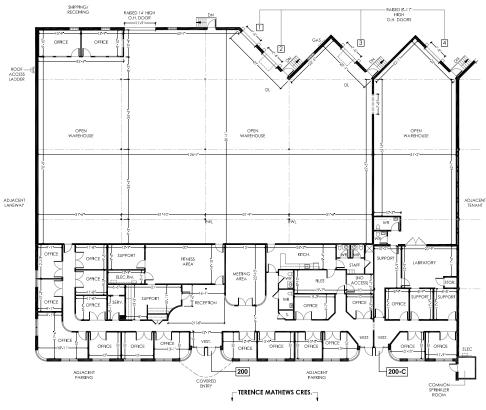

#### PROPERTY DESCRIPTION

Unit 200A is ideal flex space allowing for a mix of office, industrial, and showroom space. The unit is currently 20% office with the balance as open warehouse. The space has 18' ceiling heights and 4 existing dock doors.

## INDUSTRIAL FLEX SPACE UNIT 200A – 19,400 SF

- 19,400 SF
- \$13 base rent per SF
- \$6.60 additional rent per SF (est 2019)
- 4 dock doors
- 18' ceiling height
- 3 phase, 400 amps 600 volts power
- Building Signage Opportunity
- 22 parking spaces
- Available March 1, 2020