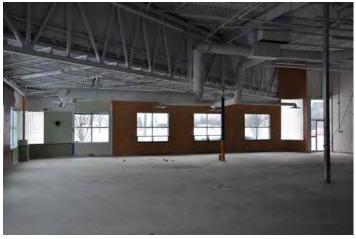

#### PROPERTY DESCRIPTION

Unit 200A is ideal flex space allowing for a mix of office, industrial, and showroom space. The unit is currently 20% office with the balance as open warehouse. The space has 18' ceiling heights and 4 existing dock doors.

## INDUSTRIAL FLEX SPACE UNIT 200A – 19,400 SF

- 19,400 SF
- \$13 base rent per SF
- \$6.60 additional rent per SF (est 2019)
- 4 dock doors
- 18' ceiling height
- 3 phase, 400 amps 600 volts power
- Building Signage Opportunity
- 22 parking spaces
- Available March 1, 2020