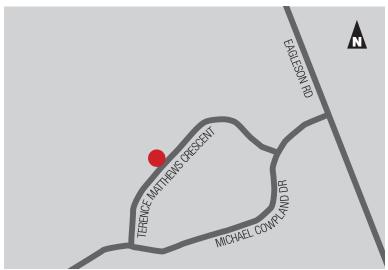

#### LOCATION

200 Terrence Matthews Crescent is located on the north side of Terrence Matthews Cres., in the Kanata South Business Park. The Kanata South Business Park is situated at the south western edge of Kanata. It's comprised of some 180 acres of serviced land primarily zoned light industrial. Improvements typically comprise light industrial and office uses.