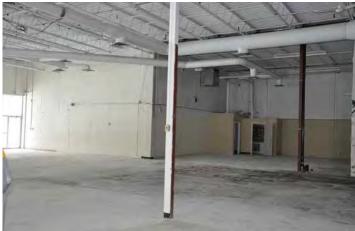

#### PROPERTY DESCRIPTION

Unit 200A is ideal flex space allowing for a mix of office, industrial, and showroom space. The unit is currently 20% office with the balance as open warehouse. The space has 18' ceiling heights and 4 existing dock doors.

## INDUSTRIAL FLEX SPACE UNIT 200A – 19,400 SF

- 19,400 SF
- \$13 base rent per SF
- \$6.60 additional rent per SF (est 2019)
- 4 dock doors
- 18' ceiling height
- 3 phase, 400 amps 600 volts power
- Building Signage Opportunity
- 22 parking spaces
- Available March 1, 2020