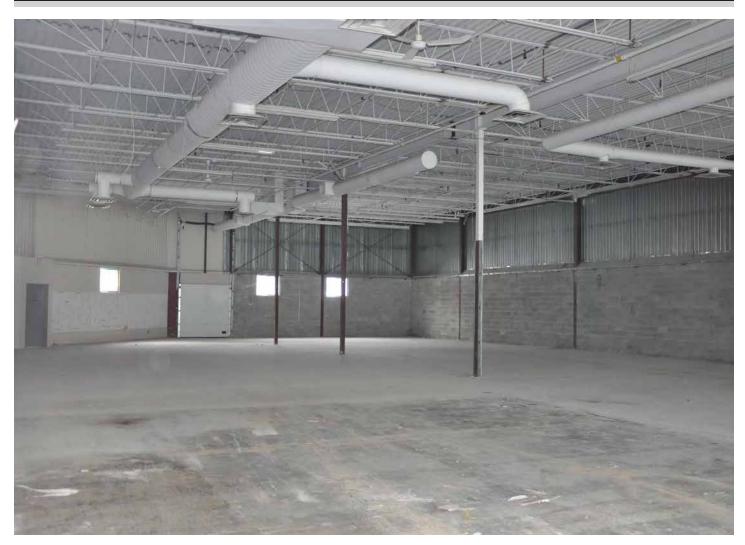

#### PROPERTY DESCRIPTION

Unit 200A is ideal flex space allowing for a mix of office, industrial, and showroom space. The unit is currently 20% office with the balance as open warehouse. The space has 18' ceiling heights and 4 existing dock doors.

## INDUSTRIAL FLEX SPACE UNIT 200A – 19,400 SF

- 19,400 SF
- \$13 base rent per SF
- \$6.60 additional rent per SF (est 2019)
- 4 dock doors
- 18' ceiling height
- 3 phase, 400 amps 600 volts power
- Building Signage Opportunity
- 22 parking spaces
- Available March 1, 2020