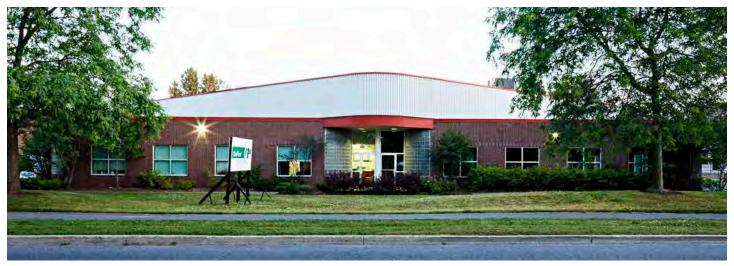

#### PROPERTY DESCRIPTION

Unit 200A is ideal flex space allowing for a mix of office, industrial, and showroom space. The unit is currently 20% office with the balance as open warehouse. The space has 18' ceiling heights and 4 existing dock doors.

## INDUSTRIAL FLEX SPACE UNIT 200A – 19,400 SF

- 19,400 SF
- \$13 base rent per SF
- \$6.60 additional rent per SF (est 2019)
- 4 dock doors
- 18' ceiling height
- 3 phase, 400 amps 600 volts power
- Building Signage Opportunity
- 22 parking spaces
- Available March 1, 2020