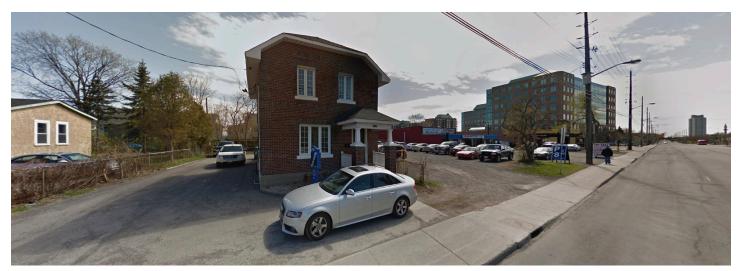

## 1518 SCOTT STREET

### PROPERTY DESCRIPTION

This recently renovated office space is ideal for any professional group or small business.

### OFFICE SPACE

- Approximately 2,500 SF over two floors
- \$4,500 per month + HST
- Includes base rent, realty taxes, landscaping and snow
- Tenant responsible for utilities (water, hydro, gas)
- 2 year maximum lease term
- 7 offices plus boardroom and full kitchen
- 9 parking spaces
- Available immediately

### **LOCATION**

1518 Scott Street is located on the Southwest corner of Scott Street and Parkdale Avenue between This commercially zoned house is in immediate proximity to the Tunney's Pasture Light Rail Transit station.