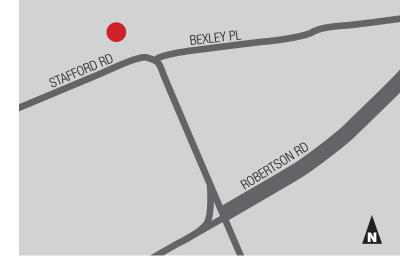

### LOCATION

Retail/Showroom exposure located adjacent to Stafford Power Centre in Bells Corners. At the intersection of Stafford Road and Bexley Place, in the Bells Corners community, this site is readily accessible from Highway 417.