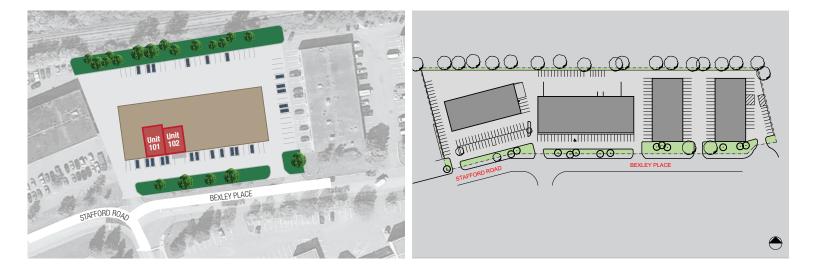

#### FLEX INDUSTRIAL / RETAIL Unit 101 & 102

- 1,884 SF
- Rental Rate: \$15 PSF
- Operating Costs: \$6.78 PSF (2021)
- 16' ceiling height
- Storefront signage visible to Robertson Road

### LOCATION

Retail/Showroom exposure located adjacent to Stafford Power Centre in Bells Corners. At the intersection of Stafford Road and Bexley Place, in the Bells Corners community, this site is readily accessible from Highway 417.