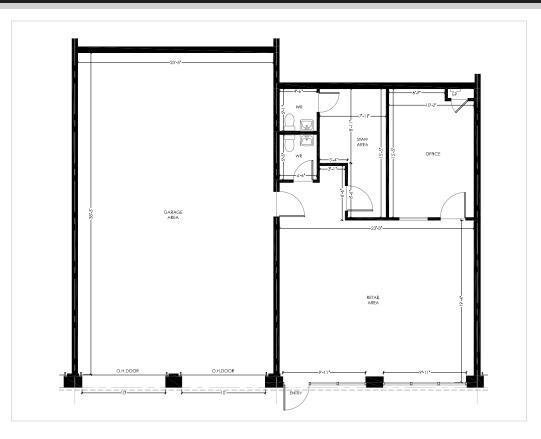

#### FLEX INDUSTRIAL / RETAIL Unit 101 & 102

- 1,884 SF
- Rental Rate: \$15 PSF
- Operating Costs: \$6.78 PSF (2021)
- 16' ceiling height
- Storefront signage visible to Robertson Road