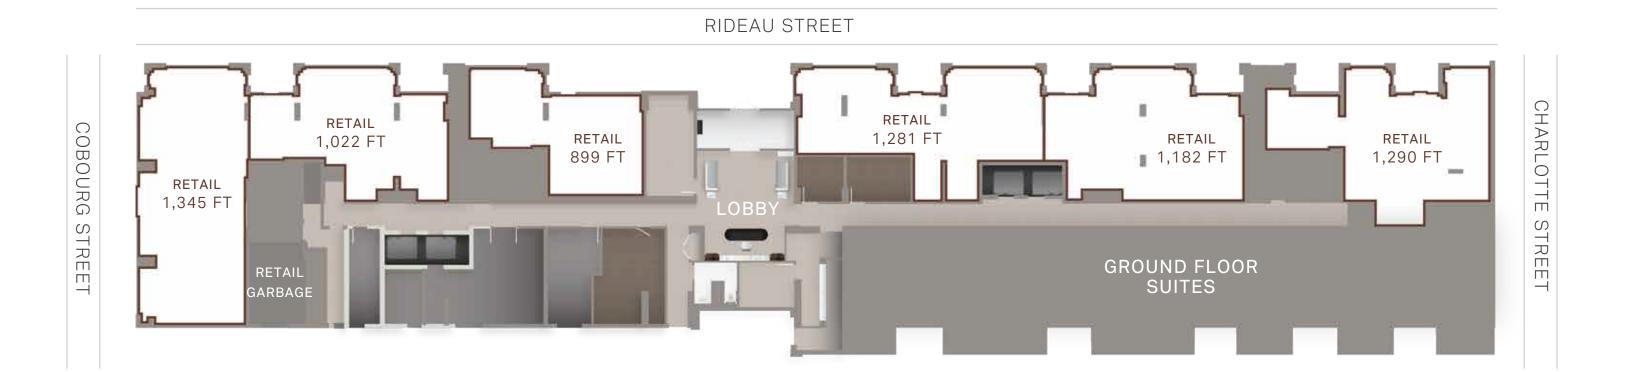

## **THE CHARLOTTE** 560 Rideau Street

These future ground floor retail, office & restaurant spaces are available in a contemporary, luxury high-rise condominium being built by Richcraft. Tenants have the ability to choose the size of square footage desired between 899 SF & 2,463 SF. Ideal for professional office, cafe, click & collect & service retail uses.

## **RETAIL** Units from 899-2,463 SF

• Net Rental Rate:

End Cap at \$40 PSF Inline: \$36 PSF

- Operating costs: \$21.75 PSF (estimated 2022)
- Storefront Signage included with unit
- Available Q4 2022