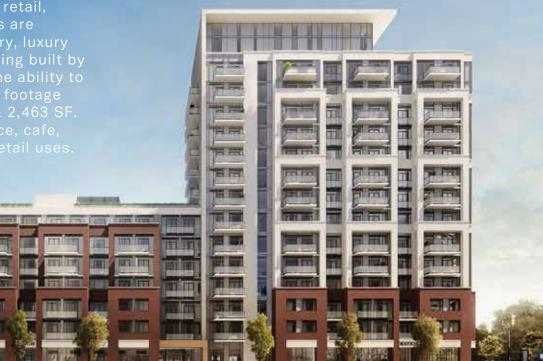

## **THE CHARLOTTE** 560 Rideau Street

These future ground floor retail, office & restaurant spaces are available in a contemporary, luxury high-rise condominium being built by Richcraft. Tenants have the ability to choose the size of square footage desired between 899 SF & 2,463 SF. Ideal for professional office, cafe, click & collect & service retail uses.