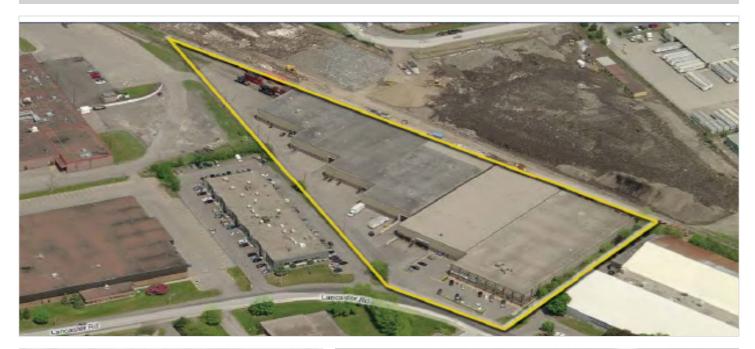

#### **LOCATION**

2495 Lancaster Road is located on the north side of Lancaster Road, in the Lancaster-Sheffield Industrial Park which forms part of the broader Ottawa East Industrial Area. The Sheffield Industrial Park is bound by Innes Road to the north, Highway #417 to the east, Walkley Road to the south and Russell Road and St. Laurent Boulevard to the west. The Park is centrally located and benefits from ready accessibility. It is some seven kilometres east of Ottawa's downtown core and is located just to the south and east of Highway #417.