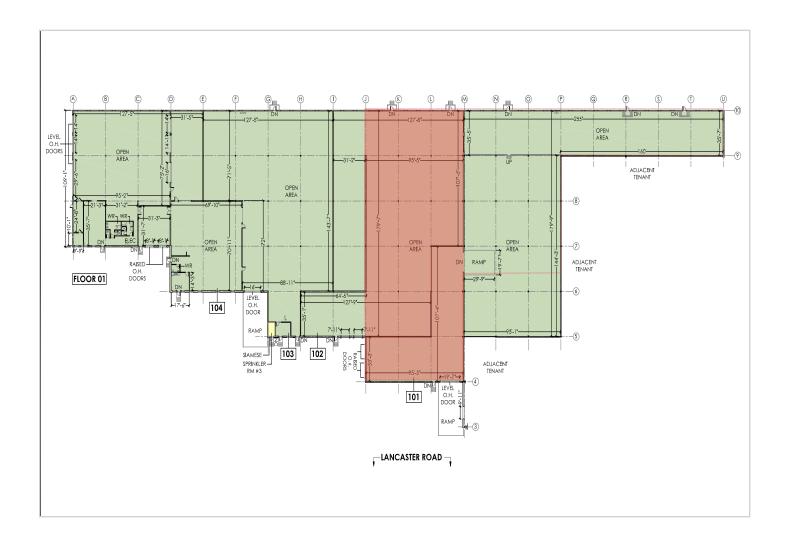

#### Warehouse Unit 101

- 21,000 SF
- Rental Rate: Please contact
- Operating Costs: \$5.34 PSF (est 2023)
- Open bay warehouse space
- 2 dock doors and 1 20"x 20" drive-in door
- 24' ceiling height
- 600 volt 200 amp service
- Available November 1, 2023