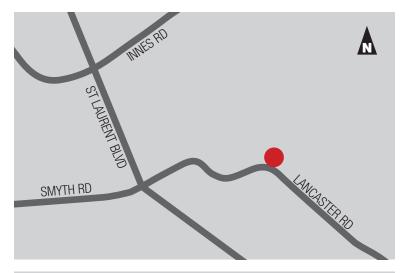

#### **LOCATION**

2495 Lancaster Road is located on the north side of Lancaster Road, in the Lancaster-Sheffield Industrial Park which forms part of the broader Ottawa East Industrial Area. The Sheffield Industrial Park is bound by Innes Road to the north, Highway #417 to the east, Walkley Road to the south and Russell Road and St. Laurent Boulevard to the west. The Park is centrally located and benefits from ready accessibility. It is some seven kilometres east of Ottawa's downtown core and is located just to the south and east of Highway #417.