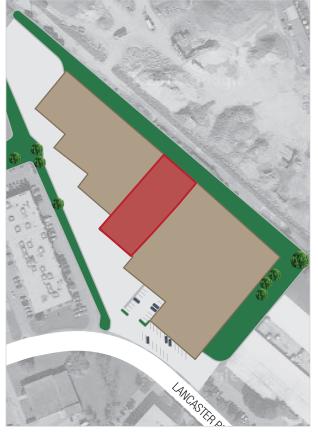

#### PROPERTY DESCRIPTION

2495 Lancaster is an industrial warehouse featuring 24' ceiling heights and column spacing of 32' X 35.' The unit has 2 dock doors, 1 drive in door and a new roof that was installed in 2017. Ideal for dry good storage use with limited parking requirement.

#### Warehouse Unit 101

- 21,000 SF
- Rental Rate: Please contact
- Operating Costs: \$5.34 PSF (est 2023)
- Open bay warehouse space
- 2 dock doors and 1 20"x 20" drive-in door
- 24' ceiling height
- 600 volt 200 amp service
- Available November 1, 2023