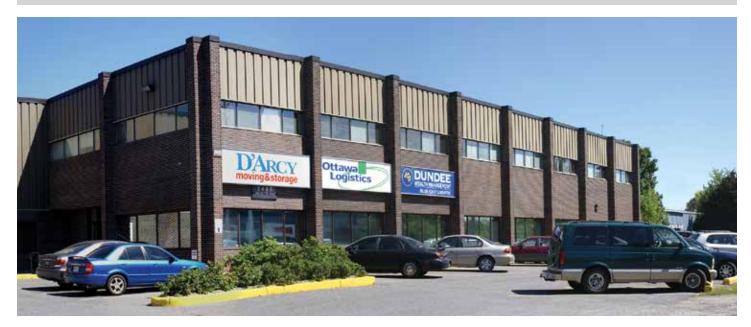

#### **LOCATION**

2495 Lancaster Road is located on the north side of Lancaster Road, in the Lancaster-Sheffield Industrial Park which forms part of the broader Ottawa East Industrial Area. The Sheffield Industrial Park is bound by Innes Road to the north, Highway #417 to the east, Walkley Road to the south and Russell Road and St. Laurent Boulevard to the west. The Park is centrally located and benefits from ready accessibility. It is some seven kilometres east of Ottawa's downtown core and is located just to the south and east of Highway #417.