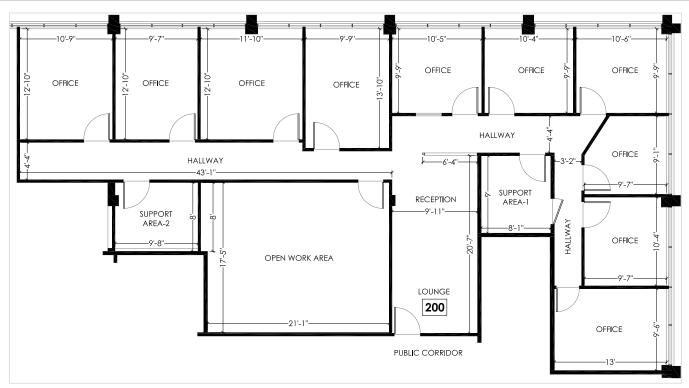

## 2495 LANCASTER ROAD STORAGE

This second floor office can be used as storage space for light materials. There are stairwell access points at each end of the building. The office is built out and in good condition. The layout can be altered to allow for a more open concept space and more efficient storage. Please inquire within for further information on the unit and pricing.

#### 2nd FLOOR STORAGE 2,944 SF

• Rental Rate: Inquire within

• Operating Costs: \$5.69 PSF (est 2024)

- Building Signage available
- 1 surface parking spot with unit
- Bus Route Accessible
- Available Immediately