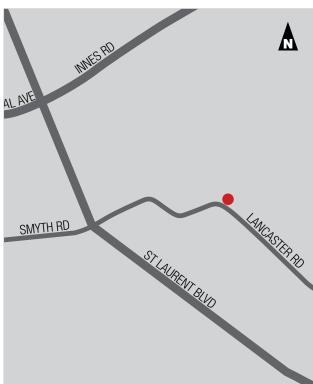

#### **LOCATION**

2495 Lancaster Road is located on the north side of Lancaster Road, in the Lancaster-Sheffield Industrial Park which forms part of the broader Ottawa East Industrial Area. The Sheffield Industrial Park is bound by Innes Road to the north, Highway #417 to the east, Walkley Road to the south and Russell Road and St. Laurent Boulevard to the west. The Park is centrally located and benefits from ready accessibility. It is some seven kilometres east of Ottawa's downtown core and is located just to the south and east of Highway #417.