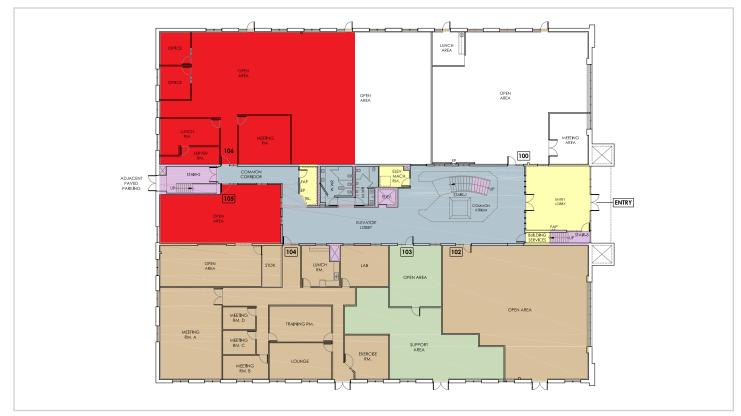

# FLEX/INDUSTRIAL 6,056 SF available

- Rental Rate: Inquire Within
- Unit 106 is 4,156 SF
- Unit 105 is 1,900 SF
- Operating Costs: \$14.79 PSF (Est 2022)
- Flex warehouse/office space
- Grade level garage door to be added
- Clear height of 9' to under the joist and 11' 3/4
- IL Zoning
- Direct access to units