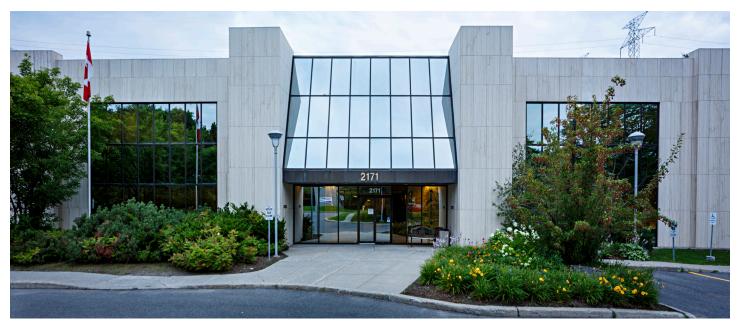

## 2171 THURSTON DRIVE UNITS 105/106 FLEX INDUSTRIAL

#### PROPERTY DESCRIPTION

Situated in a campus-style setting, this building, although traditionally used for office space, the units can also be used for flex or industrial spaces. This building has 24-hour security.