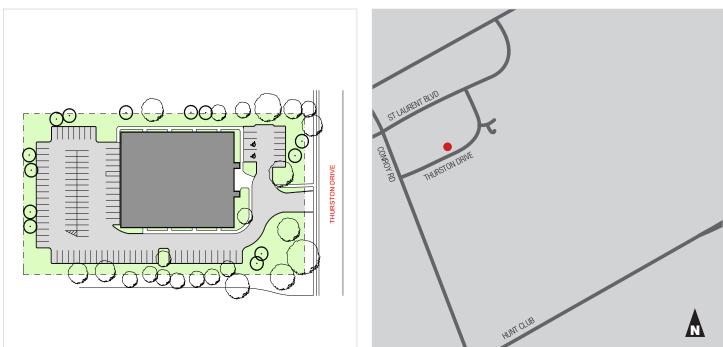

#### LOCATION

2171 Thurston Drive is located within the Ottawa Business Park on the north side of Thurston Drive, just east of Conroy Road. The Park is surrounded by a plethora of amenities and has easy access to Highway 417. It is one street south of a major public transportation route.