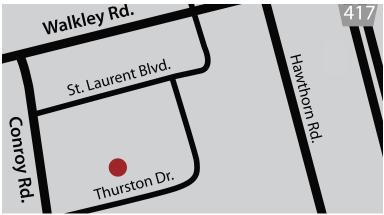

#### LOCATION

2171 Thurston Drive is located within the Ottawa Business Park on the north side of Thurston Drive, just east of Conroy Road. The Park is surrounded by a plethora of amenities and has easy access to Highway 417. It is one street south of a major public transportation route.