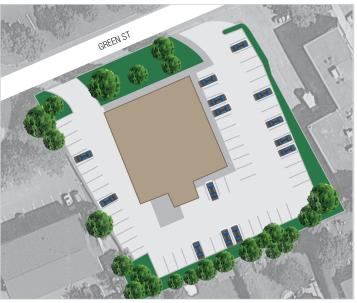

#### PROPERTY DESCRIPTION

The medical building features small floor plates ideal for professionals and underground parking in addition to ample surface parking.

This corner unit allows for an abundance of natural light.

#### OFFICE Suite 303 - 2,102 SF

- Rental Rate: \$12 per SF
- Operating Costs: \$20.04 per SF Includes water, hydro and cleaning
- Bright, open concept space
- Pylon signage available
- 1 Underground parking space included with suite
- Ample surface parking available
- Available November 1, 2022