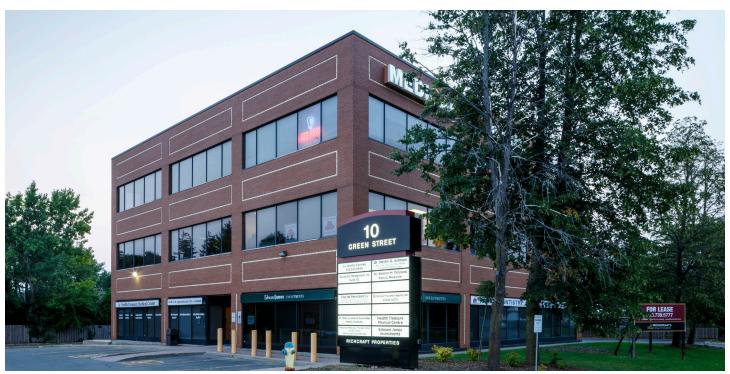

#### PROPERTY DESCRIPTION

The medical building features small floor plates ideal for professionals and underground parking in addition to ample surface parking.

This corner unit allows for an abundance of natural light.

#### **LOCATION**

10 Green Street is located off of Larkin Drive, one turn south of Greenbank Road and Fallowfield Road. The building's tenants include variety of medical and office uses.