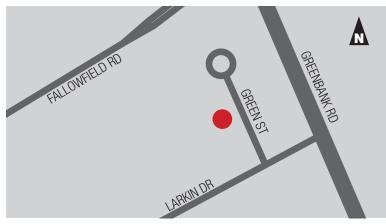

#### **LOCATION**

10 Green Street is located off of Larkin Drive, one turn south of Greenbank Road and Fallowfield Road. The building's tenants include variety of medical and office uses.