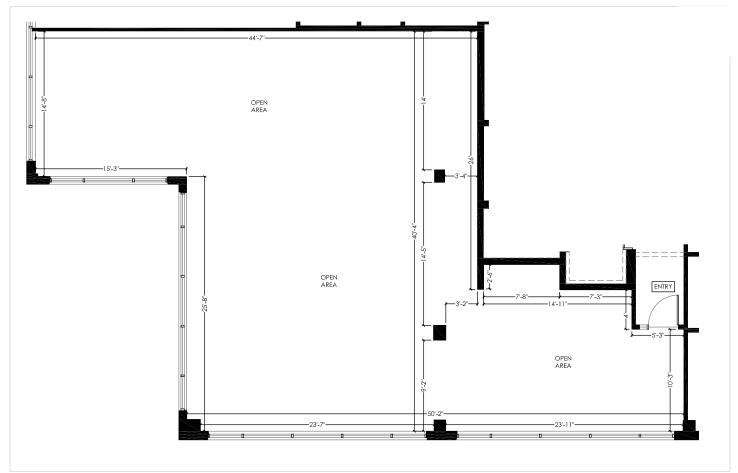

#### OFFICE Suite 303 - 2,102 SF

- Rental Rate: \$12 per SF
- Operating Costs: \$20.04 per SF Includes water, hydro and cleaning
- Bright, open concept space
- Pylon signage available
- 1 Underground parking space included with suite
- Ample surface parking available
- Available November 1, 2022