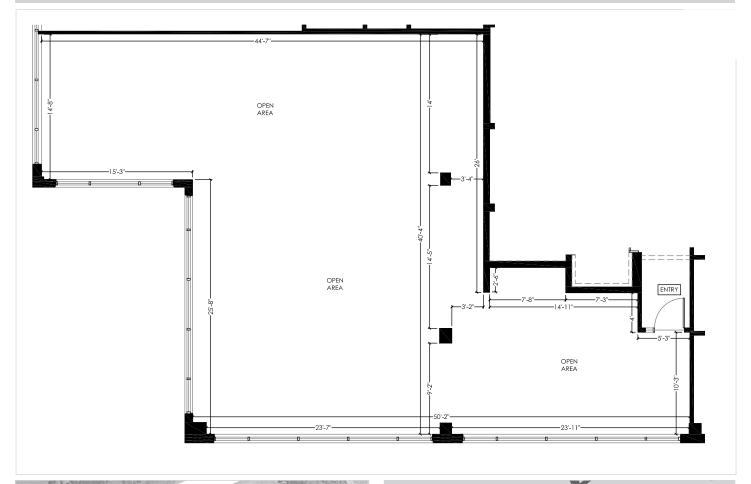

#### OFFICE Suite 303 - 2,102 SF

- Rental Rate: \$12 per SF
- Operating Costs: \$20.04 per SF (est 2022) Includes water, hydro and cleaning
- Bright, open concept space
- Pylon signage available
- 1 Underground parking space included with suite
- Ample surface parking available
- Available November 1, 2022