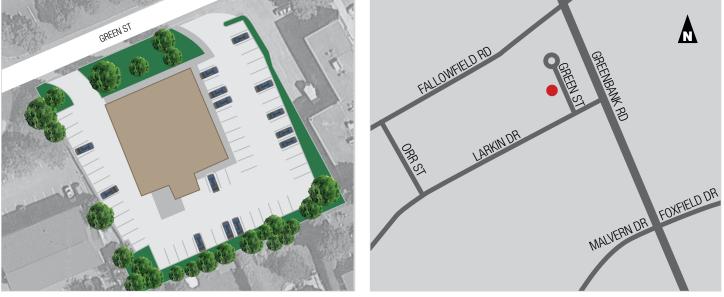

#### OFFICE Suite 303 - 2,102 SF

- Rental Rate: \$12 per SF
- Operating Costs: \$20.04 per SF (est 2022) Includes water, hydro and cleaning
- Bright, open concept space
- Pylon signage available
- 1 Underground parking space included with suite
- Ample surface parking available
- Available November 1, 2022

#### LOCATION

10 Green Street is located off of Larkin Drive, one turn south of Greenbank Road and Fallowfield Road. The building's tenants include variety of medical and office uses.