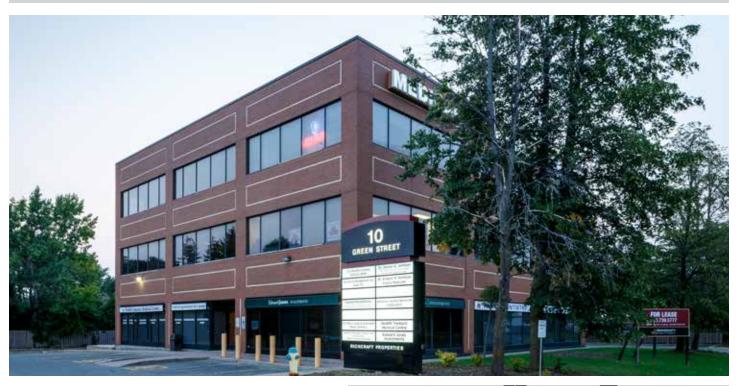

### 10 GREEN STREET SUITE 303 OFFICE

#### **PROPERTY DESCRIPTION**

The medical building features small floor plates ideal for professionals and underground parking in addition to ample surface parking. This corner unit allows for an abundance of natural light.

#### LOCATION

10 Green Street is located off of Larkin Drive, one turn south of Greenbank Road and Fallowfield Road. The building's tenants include variety of medical and office uses.