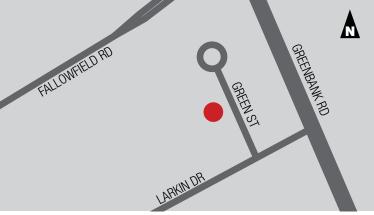

#### LOCATION

10 Green Street is located off of Larkin Drive, one turn south of Greenbank Road and Fallowfield Road. The building's tenants include variety of medical and office uses.