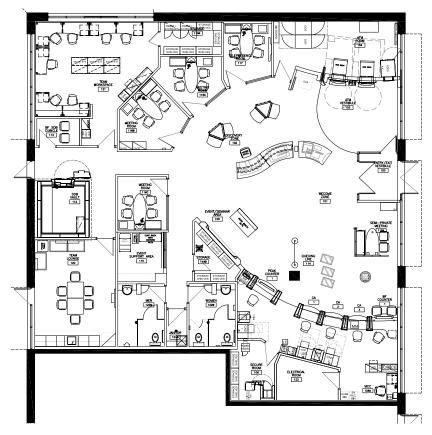

#### RETAIL Unit 5 - 4,693 SF

- Rental Rate: Inquire within
- Operating Costs: \$18.25 PSF (est 2024)
- Formerly a Royal Bank of Canada location and currently a Co-working space
- Excellent visibility to Montreal Road
- Ideal for retail, professional or medical use
- Pylon and Storefront signage available
- Available on 90 days notice