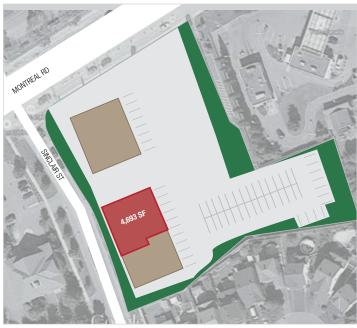

### PROPERTY DESCRIPTION

Join us at Sinclair Plaza. With a ceiling height of 16 feet and highly visible signage opportunities, this site is ideal for a variety of retail service and medical uses.

#### RETAIL Unit 5 - 4,693 SF

- Rental Rate: Inquire within
- Operating Costs: \$18.25 PSF (est 2024)
- Formerly a Royal Bank of Canada location and currently a Co-working space
- Excellent visibility to Montreal Road
- Ideal for retail, professional or medical use
- Pylon and Storefront signage available
- Available on 90 days notice