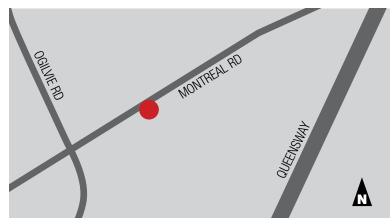

#### **LOCATION**

Sinclair Plaza, built in 2010, is located in Ottawa's east end on the south side of Montreal Road between Ogilvie Road and Highway 174. This busy corridor, just blocks from Canotek Industrial Park, is easily accessed through public transportation. The site is surrounded by dense residential and retail uses.