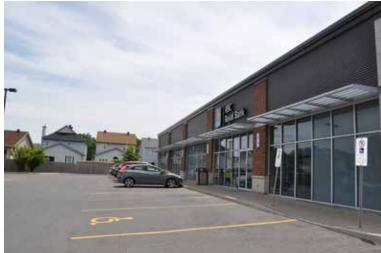

### PROPERTY DESCRIPTION

Join us at Sinclair Plaza. With a ceiling height of 16 feet and highly visible signage opportunities, this site is ideal for a variety of retail service and medical uses.

#### RETAIL Unit 5 - 4,693 SF

- Rental Rate: Inquire within
- Operating Costs: \$18.25 PSF (est 2024)
- Formerly a Royal Bank of Canada location and currently a Co-working space
- Excellent visibility to Montreal Road
- Ideal for retail, professional or medical use
- Pylon and Storefront signage available
- Available on 90 days notice