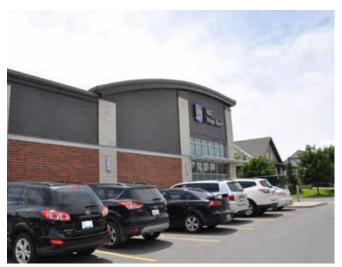

### PROPERTY DESCRIPTION

Join us at Sinclair Plaza. With a ceiling height of 16 feet and highly visible signage opportunities, this site is ideal for a variety of retail service and medical uses.

#### RETAIL Unit 5 - 4,693 SF

- Rental Rate: Inquire within
- Operating Costs: \$18.25 PSF (est 2024)
- Formerly a Royal Bank of Canada location and currently a Co-working space
- Excellent visibility to Montreal Road
- Ideal for retail, professional or medical use
- Pylon and Storefront signage available
- Available on 90 days notice

#### **LOCATION**

Sinclair Plaza, built in 2010, is located in Ottawa's east end on the south side of Montreal Road between Ogilvie Road and Highway 174. This busy corridor, just blocks from Canotek Industrial Park, is easily accessed through public transportation. The site is surrounded by dense residential and retail uses.