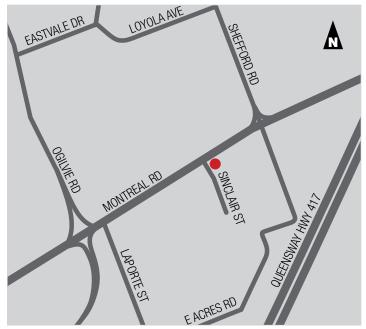

#### **LOCATION**

Sinclair Plaza, built in 2010, is located in Ottawa's east end on the south side of Montreal Road between Ogilvie Road and Highway 174. This busy corridor, just blocks from Canotek Industrial Park, is easily accessed through public transportation. The site is surrounded by dense residential and retail uses.