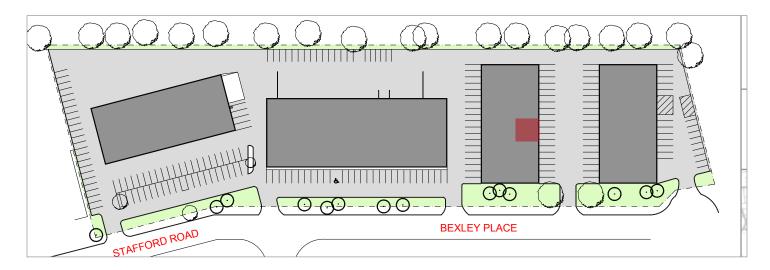

#### 14 BEXLEY PLACE Unit 105 – 1,292 SF

- Base Rent: \$18 per SF
- Additional Rent: \$8.20 per SF (est 2023)
- Front office area with the balance as warehouse
- 1 grade level door
- Available January 1, 2023