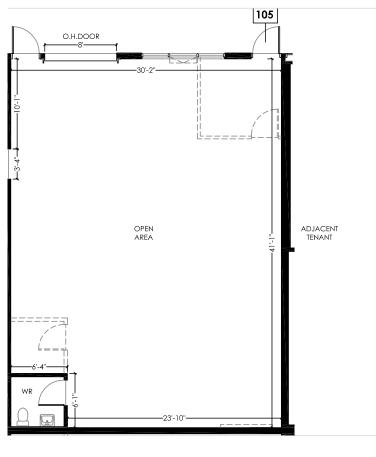

#### 14 BEXLEY PLACE Unit 105 – 1,292 SF

- Base Rent: \$18 per SF
- Additional Rent: \$8.20 per SF (est 2023)
- Front office area with the balance as warehouse
- 1 grade level door
- Available January 1, 2023