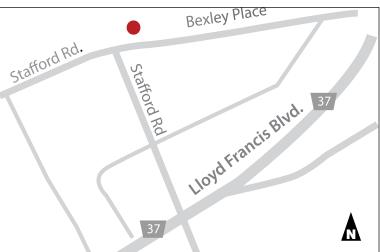

### LOCATION

Retail/Showroom exposure located adjacent to Stafford Power Centre in Bells Corners. At the intersection of Stafford Road and Bexley Place, in the Bells Corners community, this site is accessible from Highway 417