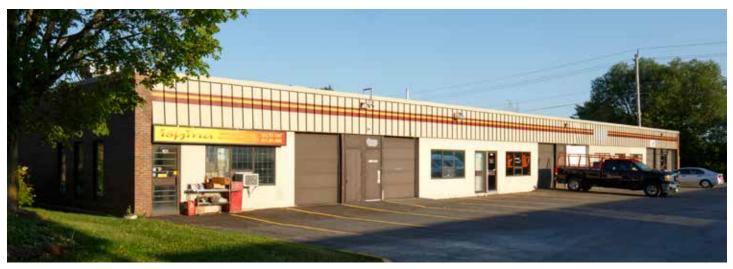

## PROPERTY DESCRIPTION

This unit is ideal for client facing industrial uses. With signage exposure, ample parking and ground level bay doors, the space is functional and allows for many types of use.

#### 14 BEXLEY PLACE Unit 105 – 1,292 SF

- Base Rent: \$18 per SF
- Additional Rent: \$8.20 per SF (est 2023)
- Front office area with the balance as warehouse
- 1 grade level door
- Available January 1, 2023