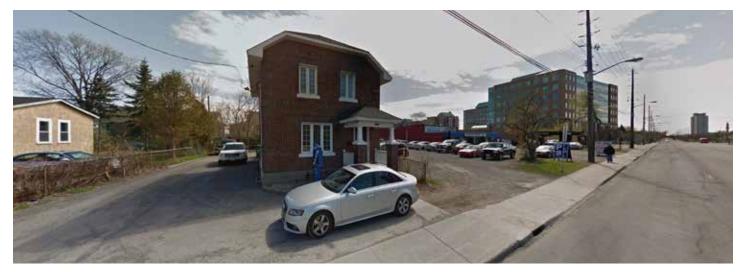

### PROPERTY DESCRIPTION

This recently renovated office space is ideal for any professional group or small business. Take advantage of this move-in ready space coming available February 1, 2023.

## OFFICE SPACE

- Approximately 2,500 SF over two floors
- \$2,850 per month + HST
- Includes base rent, realty taxes, landscaping and snow
- Tenant responsible for utilities (water, hydro, gas)
- 7 offices plus boardroom and full kitchen
- 9 parking spaces
- Available February 1, 2023

### LOCATION

1518 Scott Street is located on the Southwest corner of Scott Street and Parkdale Avenue between This commercially zoned house is in immediate proximity to the Tunney's Pasture Light Rail Transit station.