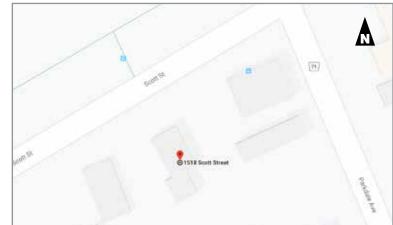

### LOCATION

1518 Scott Street is located on the Southwest corner of Scott Street and Parkdale Avenue between This commercially zoned house is in immediate proximity to the Tunney's Pasture Light Rail Transit station.