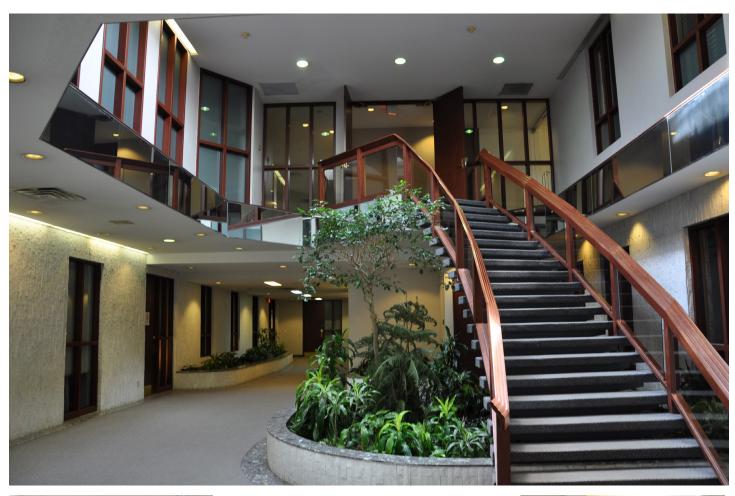

#### PROPERTY DESCRIPTION

Situated in a campus-style setting, 2280 St. Laurent provides ample surface parking. The entrance of the building is met with high ceilings and a large winding staircase in the main lobby.