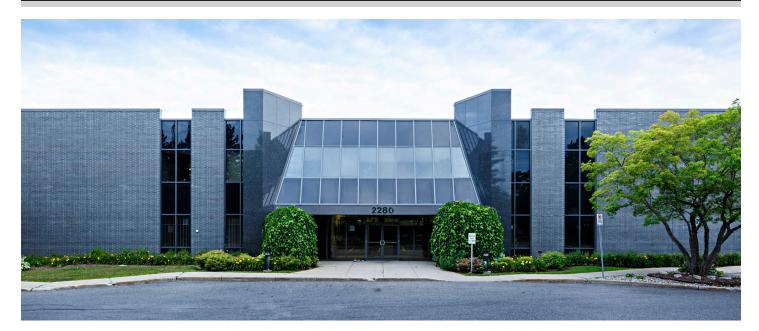

#### PROPERTY DESCRIPTION

Situated in a campus-style setting, 2280 St. Laurent provides ample surface parking. The entrance of the building is met with high ceilings and a large winding staircase in the main lobby.

#### OFFICE - 2280 St. Laurent Unit 102 – 1,451 SF

- Rental Rate: \$13 PSF
- Operating Costs: \$12.85 PSF (est 2023)
- Space is currently built out with reception area, kitchenette, 6 offices and open work space
- Dedicated ground floor entrance to suite
- Ample parking on site
- Available May 1st, 2023