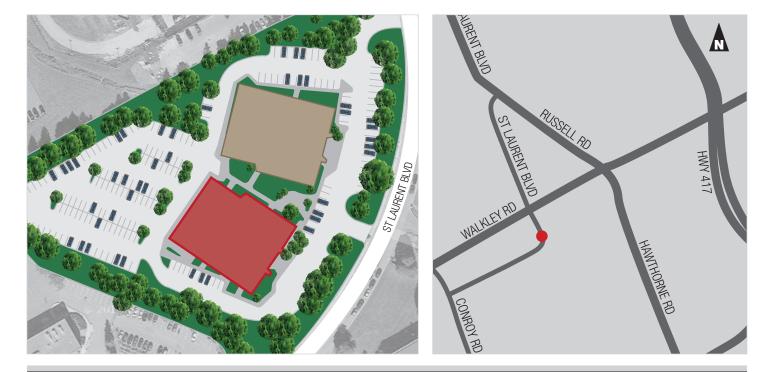

#### LOCATION

2280 St. Laurent Boulevard is located within the Ottawa Business Park on the west side of St. Laurent Boulevard, just south of Walkley Road. The Park is surrounded by a plethora of amenities and has easy access to Highway 417. It is directly on a major public transportation route.