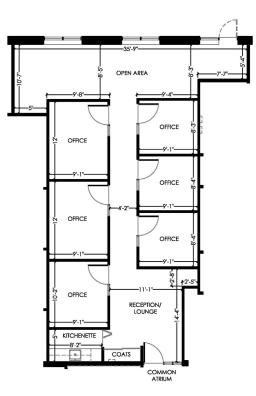

#### OFFICE - 2280 St. Laurent Unit 102 – 1,451 SF

- Rental Rate: \$13 PSF
- Operating Costs: \$12.85 PSF (est 2023)
- Space is currently built out with reception area, kitchenette, 6 offices and open work space
- Dedicated ground floor entrance to suite
- Ample parking on site
- Available May 1st, 2023