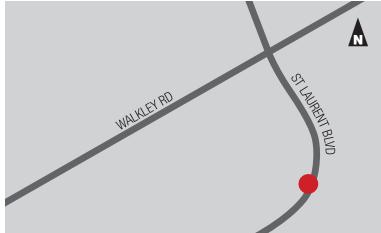

#### LOCATION

2280 St. Laurent Boulevard is located within the Ottawa Business Park on the west side of St. Laurent Boulevard, just south of Walkley Road. The Park is surrounded by a plethora of amenities and has easy access to Highway 417. It is directly on a major public transportation route.