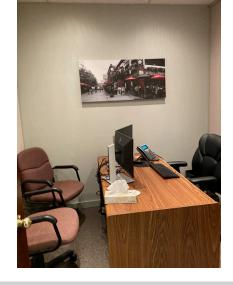

#### OFFICE - 2280 St. Laurent Unit 102 – 1,451 SF

- Rental Rate: \$13 PSF
- Operating Costs: \$12.85 PSF (est 2023)
- Space is currently built out with reception area, kitchenette, 6 offices and open work space
- Dedicated ground floor entrance to suite
- Ample parking on site
- Available May 1st, 2023