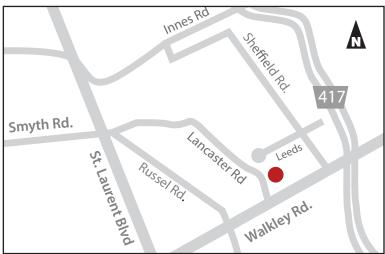

#### LOCATION

2713 Lancaster Road is located on the east side of Lancaster Road, in the Lancaster-Sheffield Business Park which forms part of the broader Ottawa East Business Area. The park is centrally located and benefits from ready accessibility. It is approximately seven kilometres east of Ottawa's downtown core and is located just to the south east of Highway #417