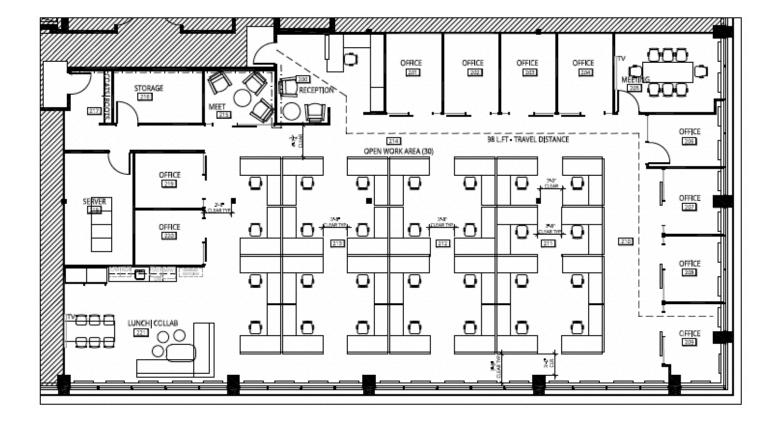

#### Office Suite 201

- 5,648 SF
- Base Rent: \$15 per SF
- Additional rent: \$12.60 per SF (estimate 2023)
- Recently built out turn-key suite
- Mix of office and open workspace, kitchenette with lunchroom, reception and boardroom
- Fully furnished office space
- Furniture list can be provided upon request
- Close proximity to numerous amenities
- 2.75 per 1,000 SF surface parking
- Available immediately