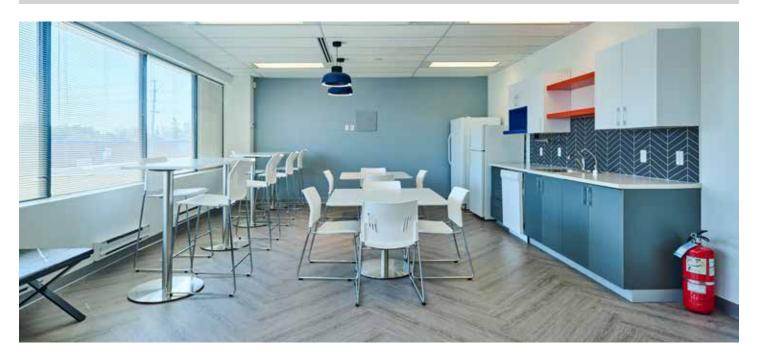

### Office Suite 201

- 5,648 SF
- Base Rent: \$13.50 per SF
- Additional rent: \$13.26 per SF (estimate 2024)
- Recently built out turn-key suite
- Mix of office and open workspace, kitchenette with lunchroom, reception and boardroom
- Fully furnished office space
- Furniture list can be provided upon request
- Close proximity to numerous amenities
- 2.75 per 1,000 SF surface parking
- Available immediately