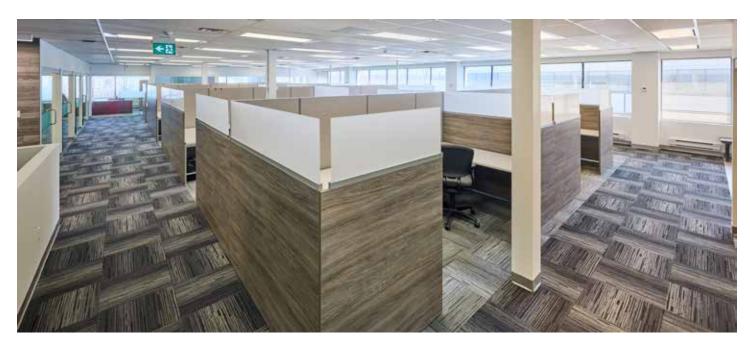

### Office Suite 201

- 5,648 SF
- Base Rent: \$13.50 per SF
- Additional rent: \$13.26 per SF (estimate 2024)
- Recently built out turn-key suite
- Mix of office and open workspace, kitchenette with lunchroom, reception and boardroom
- Fully furnished office space
- Furniture list can be provided upon request
- Close proximity to numerous amenities
- 2.75 per 1,000 SF surface parking
- Available immediately