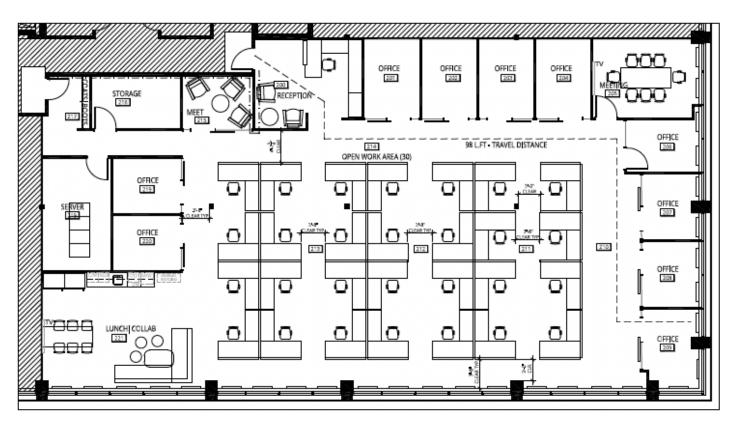

### Office Suite 201

- 5,648 SF
- Base Rent: \$13.50 per SF
- Additional rent: \$13.26 per SF (estimate 2024)
- Recently built out turn-key suite
- Mix of office and open workspace, kitchenette with lunchroom, reception and boardroom
- Fully furnished office space
- Furniture list can be provided upon request
- Close proximity to numerous amenities
- 2.75 per 1,000 SF surface parking
- Available immediately