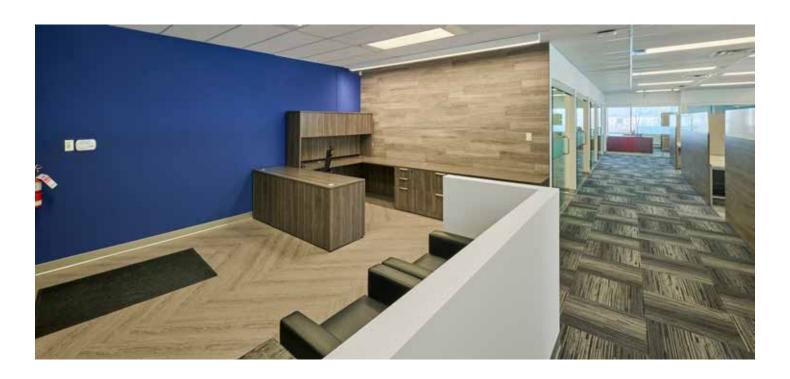

### Office Suite 201

- 5,648 SF
- Base Rent: \$13.50 per SF
- Additional rent: \$13.26 per SF (estimate 2024)
- Recently built out turn-key suite
- Mix of office and open workspace, kitchenette with lunchroom, reception and boardroom
- Fully furnished office space
- Furniture list can be provided upon request
- Close proximity to numerous amenities
- 2.75 per 1,000 SF surface parking
- Available immediately