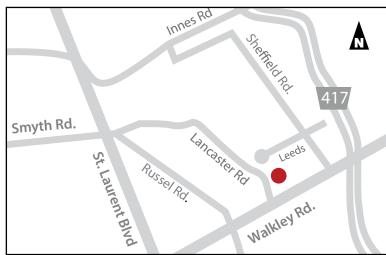

#### **LOCATION**

2713 Lancaster Road is located on the east side of Lancaster Road, in the Lancaster-Sheffield Business Park which forms part of the broader Ottawa East Business Area. The park is centrally located and benefits from ready accessibility. It is approximately seven kilometres east of Ottawa's downtown core and is located just to the south east of Highway #417