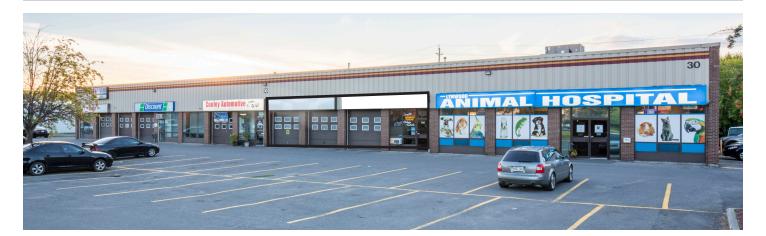

#### PROPERTY DESCRIPTION

This unit is ideal for client facing industrial uses. With signage exposure, ample parking and ground level bay doors, the space is functional and allows for many types of use.

### **LOCATION**

Retail/Showroom exposure located adjacent to Stafford Power Centre in Bells Corners. At the intersection of Stafford Road and Bexley Place, in the Bells Corners community, this site is readily accessible from Highway 417.