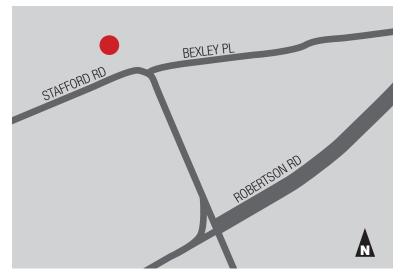

### **LOCATION**

Retail/Showroom exposure located adjacent to Stafford Power Centre in Bells Corners. At the intersection of Stafford Road and Bexley Place, in the Bells Corners community, this site is readily accessible from Highway 417.