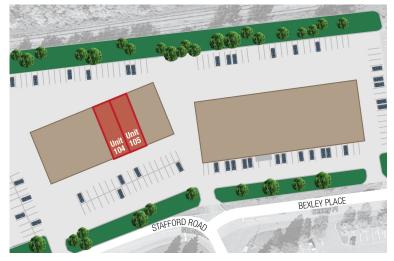

# FLEX INDUSTRIAL / SHOWROOM Unit 104 & 105

- 3,899 SF
- Rental Rate: \$18 PSF
- Operating Costs: \$8.31 PSF (2023 EST) includes water and waste
- 18' clear height
- Multiple drive-in doors
- Previously occupied by automotive detailing use

### **LOCATION**

Retail/Showroom exposure located adjacent to Stafford Power Centre in Bells Corners. At the intersection of Stafford Road and Bexley Place, in the Bells Corners community, this site is readily accessible from Highway 417.