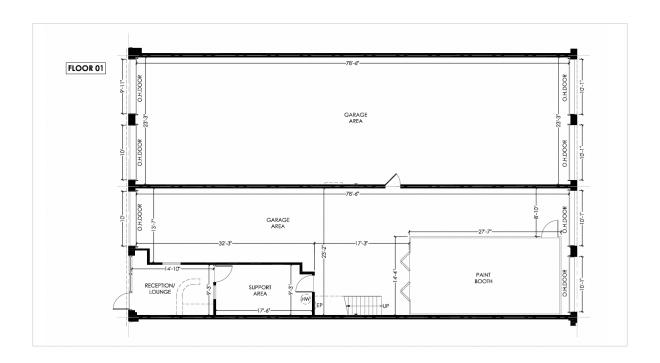

# FLEX INDUSTRIAL / SHOWROOM Unit 104 & 105

- 3,899 SF
- Rental Rate: \$18 PSF
- Operating Costs: \$8.31 PSF (2023 EST) includes water and waste
- 18' clear height
- Multiple drive-in doors
- Previously occupied by automotive detailing use