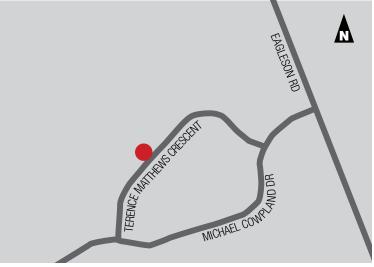

### LOCATION

200 Terrence Matthews Crescent is located on the north side of Terrence Matthews Cres., in the Kanata South Business Park. The Kanata South Business Park is situated at the south western edge of Kanata. It's comprised of some 180 acres of serviced land primarily zoned light industrial. Improvements typically comprise light industrial and office uses.