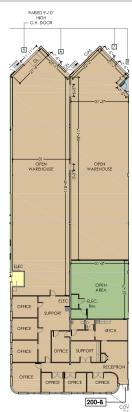

#### INDUSTRIAL FLEX SPACE UNIT 200B – 10,424 SF

- Base Rent: \$15.00 per SF
- Additional Rent: \$8.42 per SF (est 2023) includes water
- 4 docks doors (with 1 dock that can

accommodate 53' trailer)

- 18' ceiling height
- Building signage opportunity
- 12 parking spaces
- Available immediately