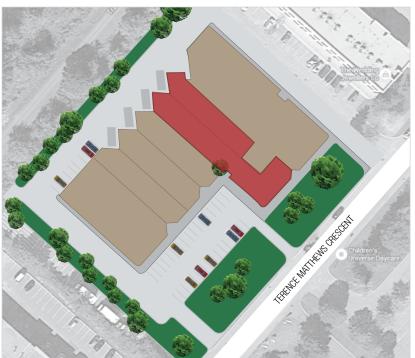

### LOCATION

200 Terrence Matthews Crescent is located on the north side of Terrence Matthews Cres., in the Kanata South Business Park. The Kanata South Business Park is situated at the south western edge of Kanata. It's comprised of some 180 acres of serviced land primarily zoned light industrial. Improvements typically comprise light industrial and office uses.