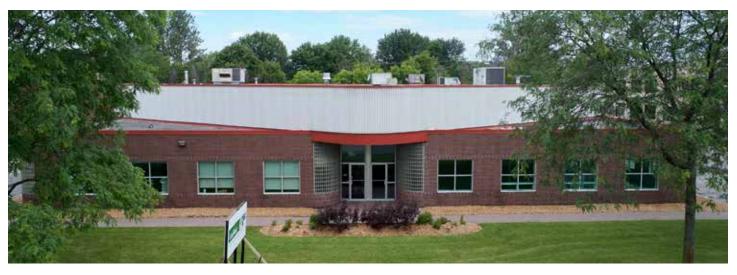

#### PROPERTY DESCRIPTION

This property ideal flex space allowing for a mix of office, industrial, and showroom use. The available unit is currently 20% office with the balance as an open warehouse. The property has 18' ceiling heights and 4 existing dock doors.

#### INDUSTRIAL FLEX SPACE UNIT 200B – 10,424 SF

- Base Rent: \$15.00 per SF
- Additional Rent: \$8.42 per SF (est 2023) includes water
- 4 docks doors (with 1 dock that can

accommodate 53' trailer)

- 18' ceiling height
- Building signage opportunity
- 12 parking spaces
- Available immediately