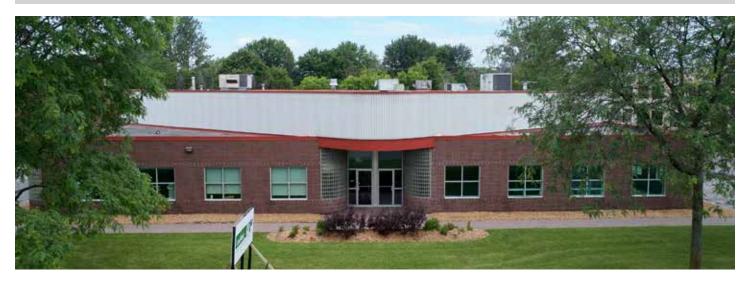

### **PROPERTY DESCRIPTION**

This property ideal flex space allowing for a mix of office, industrial, and showroom use. The available unit is currently 20% office with the balance as an open warehouse. The property has 18' ceiling heights and 4 existing dock doors.

#### INDUSTRIAL FLEX SPACE UNIT 200B – 10,424 SF

- Base Rent: \$15.00 per SF
- Additional Rent: \$8.15 per SF (est 2023)

includes water

4 docks doors (with 1 dock that can

accommodate 53' trailer)

- 18' ceiling height
- Building signage opportunity
- 12 parking spaces
- Available December 1, 2023