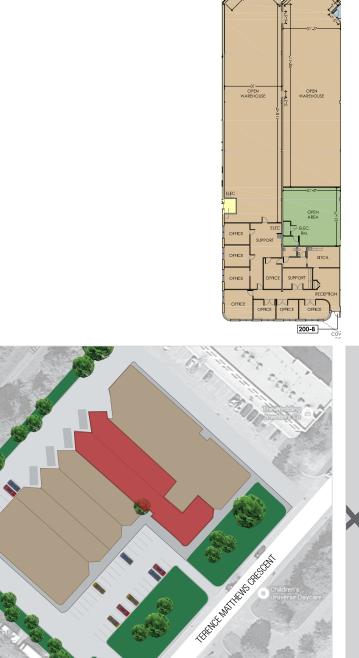

#### INDUSTRIAL FLEX SPACE UNIT 200B – 10,424 SF

- Base Rent: \$15.00 per SF
- Additional Rent: \$8.15 per SF (est 2023)

includes water

4 docks doors (with 1 dock that can

accommodate 53' trailer)

- 18' ceiling height
- Building signage opportunity
- 12 parking spaces
- Available December 1, 2023