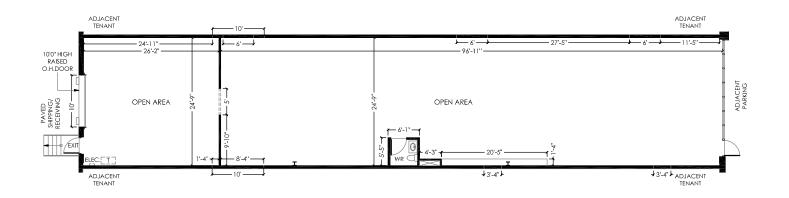

#### Gladwin Crescent Unit 2271 - 3,206 SF

- Rental Rate: \$18.00 PSF
- Additional Rent: \$8.43 per SF (estimated 2023) includes water and garbage.
- Prime storefront visibility to St. Laurent Blvd
- 3 dock doors with ability to ramp door(s) if required.
- 18' clear ceiling height
- •1 dock level door
- Ample surface parking available
- Available immediately