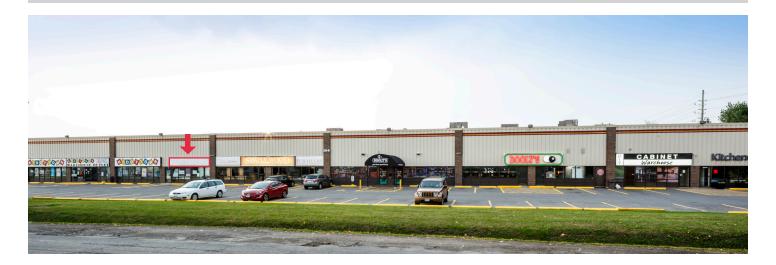

#### PROPERTY DESCRIPTION

Retail/Showroom exposure with visibility to St. Laurent Boulevard, a major commercial corridor. This unit has a mix of showroom and warehouse area.

#### Gladwin Crescent Unit 2271 - 3,206 SF

- Rental Rate: \$18.00 PSF
- Additional Rent: \$8.43 per SF (estimated 2023) includes water and garbage.
- Prime storefront visibility to St. Laurent Blvd
- 3 dock doors with ability to ramp door(s) if required.
- 18' clear ceiling height
- •1 dock level door
- Ample surface parking available
- Available immediately