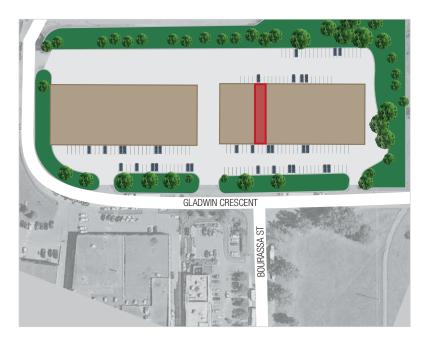

#### **LOCATION**

Gladwin Crescent is located in the Lancaster-Sheffield Industrial Park which forms part of the broader Ottawa East Industrial Area. The Sheffield Industrial Park is bound by Innes Road to the north, Highway #417 to the east, Walkley Road to the south and Russell Road and St. Laurent Boulevard to the west. The Park is centrally located and benefits from ready accessibility. It is some seven kilometres east of Ottawa's downtown core and is located just to the south and east of Highway #417.