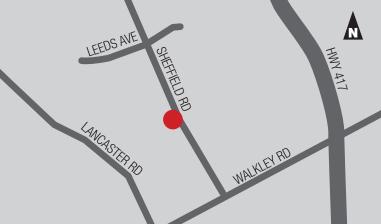

### LOCATION

2766B Road is located within Sheffield Industrial Park, which is bound by Innes Road to the north, Highway 417 to the east, Walkley Road to the south and Russel Road and St. Laurent Boulevard to the west.