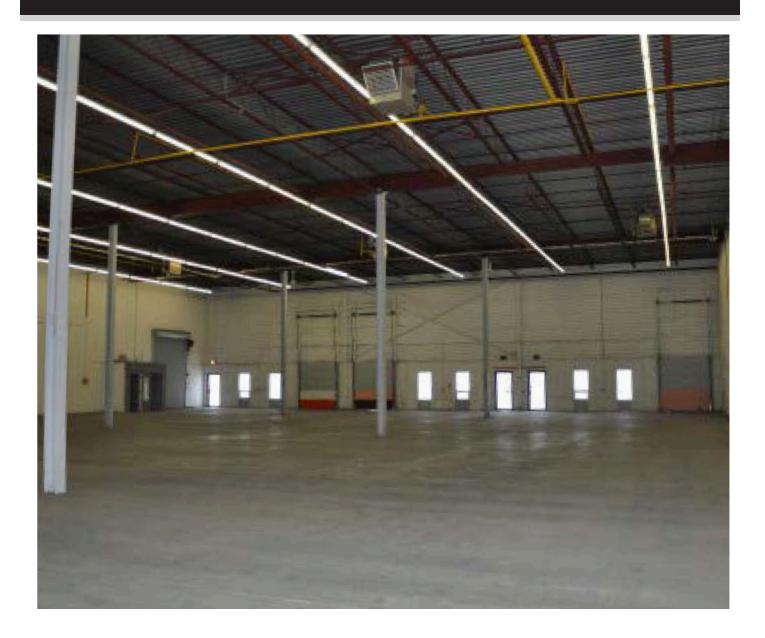

# WAREHOUSE SPACE 2766B Sheffield Road

- 14,841 SF with 3 docks
- Available September 1, 2024
- Rental Rate: \$15.50 PSF
- Operating Costs: \$7.28 PSF (2024)
- Open warehouse space
- 24 ft ceiling height
- Pylon signage available