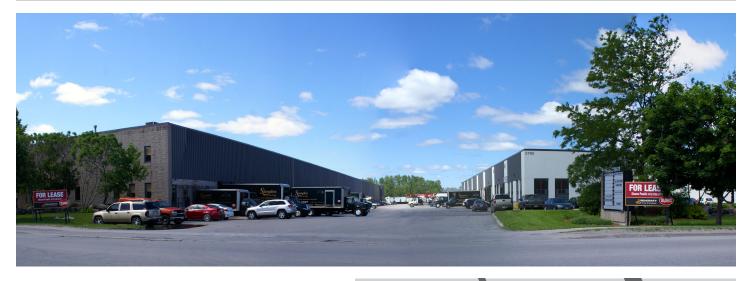

#### PROPERTY DESCRIPTION

The premises consist of two improved singlestorey multi-tenant industrial warehouse buildings totalling 160,000 SF.

### LOCATION

2766B Road is located within Sheffield Industrial Park, which is bound by Innes Road to the north, Highway 417 to the east, Walkley Road to the south and Russel Road and St. Laurent Boulevard to the west.