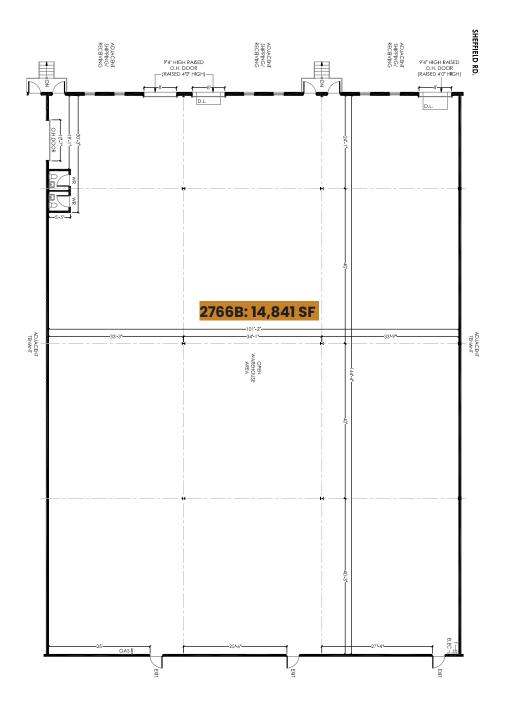

# WAREHOUSE SPACE 2766B Sheffield Road

- 14,841 SF with 3 docks
- Available September 1, 2024
- Rental Rate: \$15.50 PSF
- Operating Costs: \$7.28 PSF (2024)
- Open warehouse space
- 24 ft ceiling height
- Pylon signage available