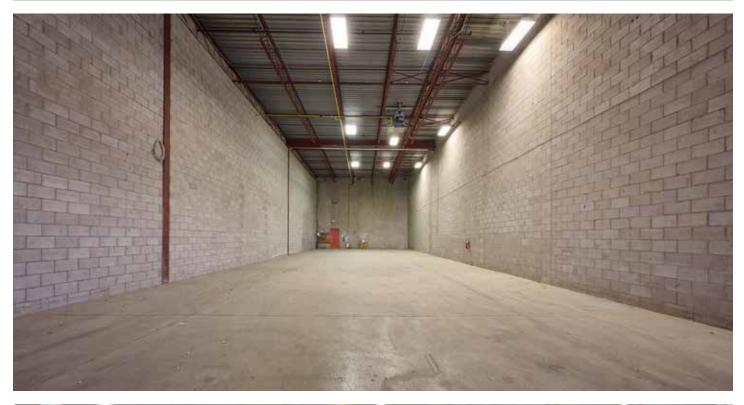

## WAREHOUSE SPACE 2766A & 2766B Sheffield Road

- 25,000 SF of continuous space with 6 docks
- 2766A Sheffield: 4,947 SF with 1 dock door available immediately
- 2766B Sheffield: 14,841 SF with 3 dock doors available September 1, 2024
- Rental Rate: \$15.50 PSF
- Additional Rent: \$7.28 PSF (2024 estimate)
- Open warehouse space
- 24 ft ceiling height
- Pylon signage available