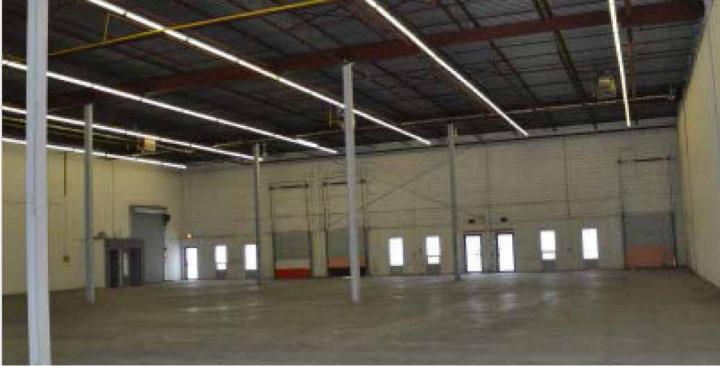

## WAREHOUSE SPACE 2766A & 2766B Sheffield Road

- 25,000 SF of continuous space with 6 docks
- 2766A Sheffield: 4,947 SF with 1 dock door available immediately
- 2766B Sheffield: 14,841 SF with 3 dock doors available September 1, 2024
- Rental Rate: \$15.50 PSF
- Additional Rent: \$7.28 PSF (2024 estimate)
- Open warehouse space
- 24 ft ceiling height
- Pylon signage available