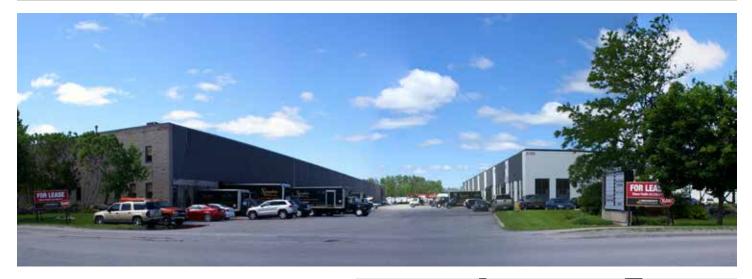

#### PROPERTY DESCRIPTION

The premises consist of two improved singlestorey multi-tenant industrial warehouse buildings totalling 160,000 SF.

## WAREHOUSE SPACE 2766A & 2766B Sheffield Road

- 25,000 SF of continuous space with 6 docks
- 2766A Sheffield: 4,947 SF with 1 dock door available immediately
- 2766B Sheffield: 14,841 SF with 3 dock doors available September 1, 2024
- Rental Rate: \$15.50 PSF
- Additional Rent: \$7.28 PSF (2024 estimate)
- Open warehouse space
- 24 ft ceiling height
- Pylon signage available