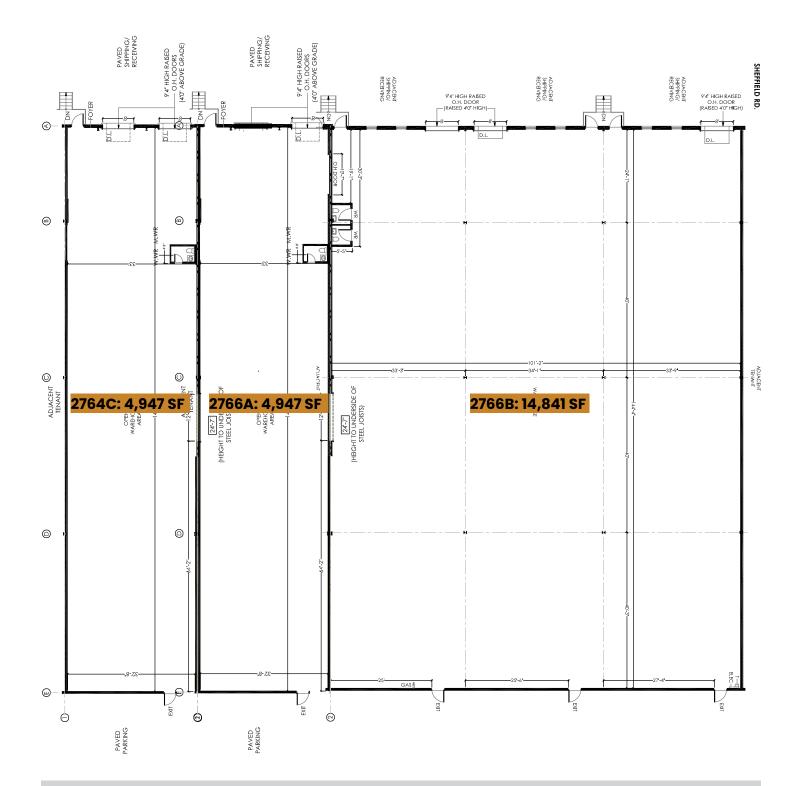

## WAREHOUSE SPACE 2766A & 2766B Sheffield Road

- 25,000 SF of continuous space with 6 docks
- 2766A Sheffield: 4,947 SF with 1 dock door available immediately
- 2766B Sheffield: 14,841 SF with 3 dock doors available September 1, 2024
- Rental Rate: \$15.50 PSF
- Additional Rent: \$7.28 PSF (2024 estimate)
- Open warehouse space
- 24 ft ceiling height
- Pylon signage available