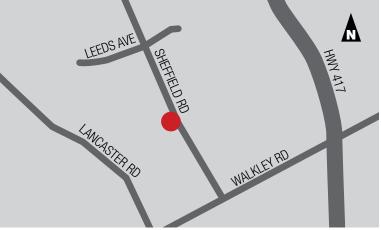

#### LOCATION

2766A & 2766B Road is located within Sheffield Industrial Park, which is bound by Innes Road to the north, Highway 417 to the east, Walkley Road to the south and Russel Road and St. Laurent Boulevard to the west.