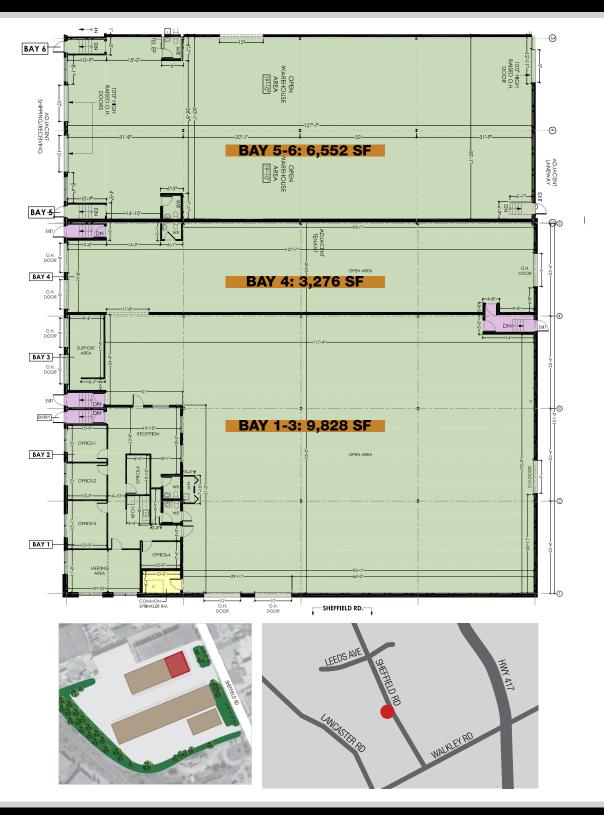

#### **FLEX WAREHOUSE** Unit 2760, Bay 1-6 13,104 SF

• 19,656 SF

• Bay 1-3: 9,828 SF • Bay 4: 3,276 SF

• Bay 5-6: 6,552 SF

• Rental Rate: \$15.50 PSF

• Additional Rent: \$8.10 PSF (2024 estimate)

• A total of 8 dock doors (6 at standard dock height, 2 at lower height for 5 ton trucks and vans)

• 1,000 SF of office with the balance as open warehouse space

• 18 ft ceiling height

• Building Signage Opportunity

• Available Immediately