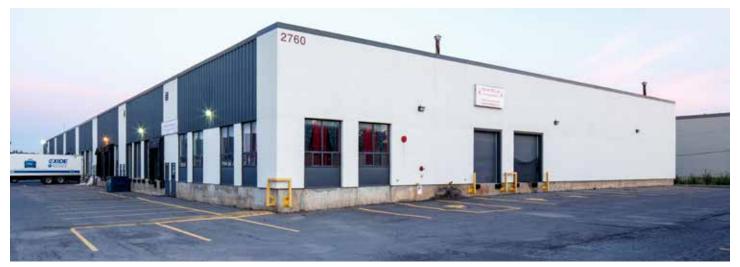

## 2760 SHEFFIELD ROAD

FLEX WAREHOUSE

#### PROPERTY DESCRIPTION

The premises consist of two improved singlestorey multi-tenant industrial warehouse buildings totalling 160,000 SF.