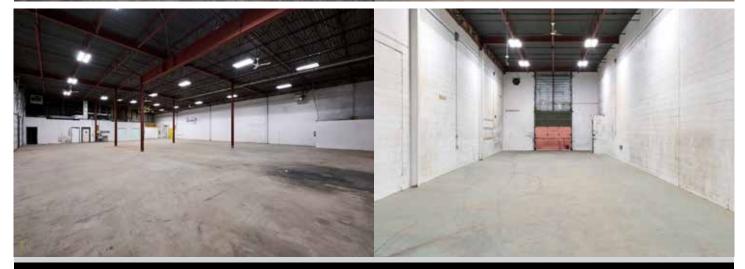

#### PROPERTY DESCRIPTION

The premises consist of two improved singlestorey multi-tenant industrial warehouse buildings totalling 160,000 SF.

#### **FLEX WAREHOUSE** Unit 2760, Bay 1-6 13,104 SF

• 19,656 SF

• Bay 1-3: 9,828 SF • Bay 4: 3,276 SF

• Bay 5-6: 6,552 SF

• Rental Rate: \$15.50 PSF

• Additional Rent: \$8.10 PSF (2024 estimate)

• A total of 8 dock doors (6 at standard dock height, 2 at lower height for 5 ton trucks and vans)

• 1,000 SF of office with the balance as open warehouse space

• 18 ft ceiling height

• Building Signage Opportunity

• Available Immediately