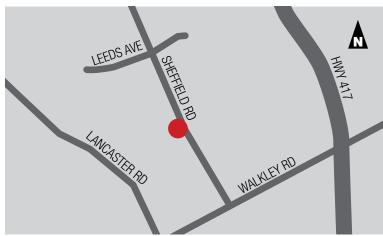

#### **LOCATION**

2760 Sheffield Road is located within Sheffield Industrial Park, which is bound by Innes Road to the north, Highway 417 to the east, Walkley Road to the south and Russel Road and St. Laurent Boulevard to the west.