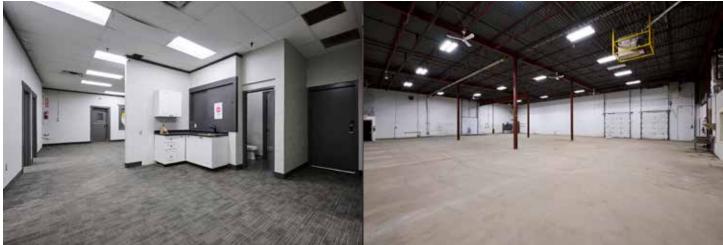

#### PROPERTY DESCRIPTION

The premises consist of two improved singlestorey multi-tenant industrial warehouse buildings totalling 160,000 SF.

#### **FLEX WAREHOUSE** Unit 2760, Bay 1-6 13,104 SF

• 19,656 SF

• Bay 1-3: 9,828 SF • Bay 4: 3,276 SF

• Bay 5-6: 6,552 SF

• Rental Rate: \$15.50 PSF

• Additional Rent: \$8.10 PSF (2024 estimate)

• A total of 8 dock doors (6 at standard dock height, 2 at lower height for 5 ton trucks and vans)

• 1,000 SF of office with the balance as open warehouse space

• 18 ft ceiling height

• Building Signage Opportunity

• Available Immediately