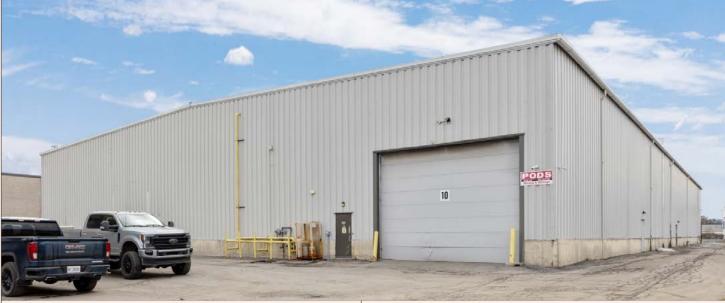

#### FEATURES:

- 10,000 SF of additional outside storage is included.
- Stand alone building with grade level loading on two sides.
- · Heavy industrial zoning.
- 25' to 27' clear ceiling height.
- Demisable to 15,000 SF and 21,000 SF

## 2750 Sheffield Road, Unit 3

P.O.

POD

PODS

PODS

PODS

PODS

PODS

PODS

POD

Ask about this space Call or email leasing@richcraft.com 613.739.5777