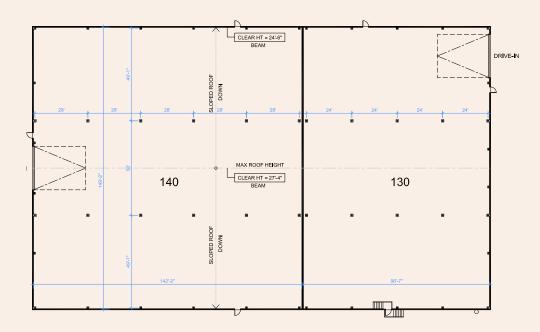

#### FEATURES:

- 10,000 SF of additional outside storage is included.
- Stand alone building with grade level loading on two sides.
- · Heavy industrial zoning.
- 25' to 27' clear ceiling height.
- Demisable to 15,000 SF and 21,000 SF