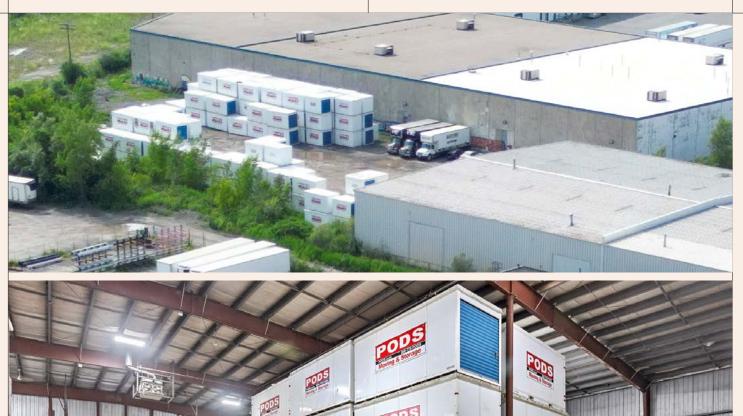

#### FEATURES:

- 10,000 SF of additional outside storage is included.
- Stand alone building with grade level loading on two sides.
- · Heavy industrial zoning.
- 25' to 27' clear ceiling height.
- Demisable to 15,000 SF and 21,000 SF

### WEBSITE

www.richcraftproperties.com/2750-sheffield-road

Outside Storage Area

Ask about this space Call or email leasing@richcraft.com 613.739.5777