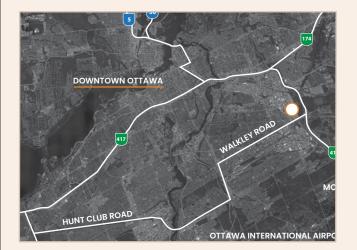

# 2750 Sheffield Road, Unit 3

Warehouse + Outside Storage

The premises consist of three improved single-storey multi-tenant industrial warehouse buildings totalling 220,000 SF.

2750 Sheffield Road is located within Sheffield Industrial Park, which is bound by Innes Road to the north, Highway 417 to the east, Walkley Road to the south and Russel Road and St. Laurent Boulevard to the west.