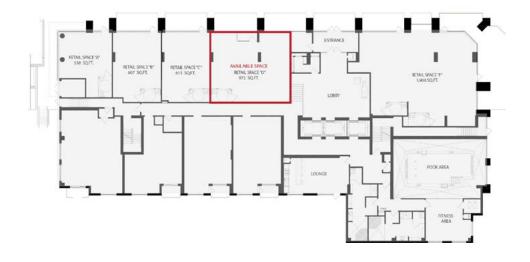

| Civic Address   | 238 Bsserer Street     |  |
|-----------------|------------------------|--|
| Location        | Ottawa, Ontario        |  |
| Rentable Area   | 972 sq.ft.             |  |
| Occupancy       | September 1, 2025      |  |
| Base Rent       | \$35.00 PSF            |  |
| Operating Costs | \$18.84 PSF (est 2025) |  |

#### PROPERTY DESCRIPTION

These modern ground floor flex retail space is available in the contemporary, luxury high-rise condominium building built by Richcraft.

Ideal for professional office, café, and service retail uses.

## PROPERTY FEATURES

- Storefront Signage along Besserer Street
- · 1 parking space included with unit
- · Currently built open retail floor plate

| Demographics           | 2KM      | 5КМ     |
|------------------------|----------|---------|
| 2028 Projection        | 46,449   | 139,214 |
| 2033 Projection        | \$50,780 | 151,949 |
| Average Household Size | 1.7      | 1.9     |
| Population             | 2KM      | 5KM     |
| 2023 Population        | 71,404   | 239,513 |
| 2028 Population        | 78,721   | 263,605 |
| 2033 Population        | 85,237   | 285,123 |
| Median Age             | 37,8     | 39.2    |