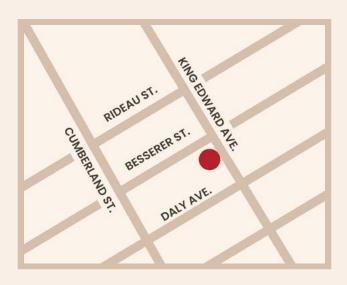

# 238 Besserer Street

Retail

238 Besserer is in downtown Ottawa, on Besserer Street at King Edward Avenue, just south of Rideau street. Located just steps away from the Rideau centre, Byward Market, Central Business District, and University of Ottawa. The units are easily accessible both to High way 417 and the bridge to Quebec.