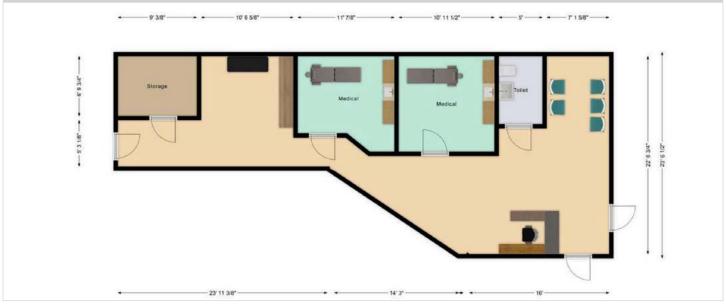

#### PROPERTY DESCRIPTION

The unit is currently constructed as a medical office featuring a reception and two clinic rooms. The space is ideal for medical or professional uses.

#### RETAIL Unit 2B - 911 SF

• Rental Rate: \$32 PSF

Operating Costs: \$20.62 PSF (2025)

• Storefront and Pylon signage available

· Ample parking on site

• Available May 1, 2025