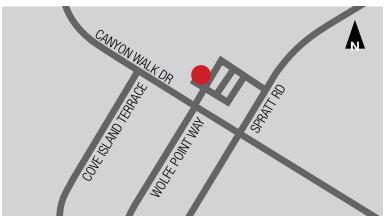

#### **LOCATION**

Located in the growing community of Riverside South, Canyon Walk Plaza has excellent visibility to Spratt Road and Canyon Walk Drive. The neighbourhood center's tenants include Mac's convenient store, a pharmacy, Riverside South Animal Hospital, physiotherapy clinic and an orthodontistry practice.