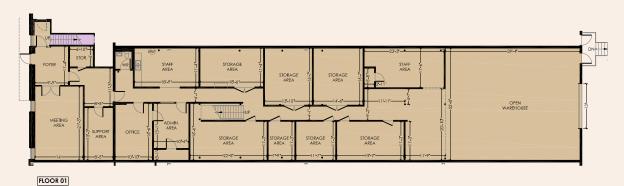

# 1403 Triole Street

Warehouse + Office

1403 Triole Street features flex warehouse product with a split between open warehouse space and 2nd floor improved office space.

| Civic Address       | 1403 Triole Street   |
|---------------------|----------------------|
| Location            | Ottawa, Ontario      |
| Total Rentable Area | 10,235 sq.ft.        |
| Occupancy           | September 1, 2025    |
| Base Rent           | \$16.00 PSF          |
| Additional Rent     | \$6.67 PSF estimated |

# PROPERTY FEATURES

- Split between Warehouse and 2nd floor office space
- 1 X Grade level door
- 18' ceiling height
- Parking: 1 per 1,000 SF

| 2KM    | 5КМ                                                                 |
|--------|---------------------------------------------------------------------|
| 10,946 | 113,679                                                             |
| 12,051 | 124,897                                                             |
| 2.6    | 2.1                                                                 |
| 2KM    | 5КМ                                                                 |
| 24,280 | 212,828                                                             |
| 27,014 | 235,522                                                             |
| 29,410 | 256,225                                                             |
| 37.4   | 38.9                                                                |
|        | 10,946<br>12,051<br>2.6<br><b>2KM</b><br>24,280<br>27,014<br>29,410 |