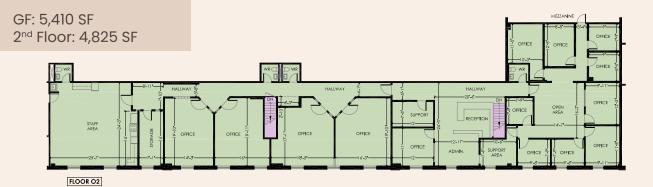

# 1403 Triole Street

Warehouse + Office

1403 Triole Street features flex warehouse product with a split between open warehouse space and 2nd floor improved office space.

| Civic Address       | 1403 Triole Street   |
|---------------------|----------------------|
| Location            | Ottawa, Ontario      |
| Total Rentable Area | 10,235 sq.ft.        |
| Occupancy           | September 1, 2025    |
| Base Rent           | \$16.00 PSF          |
| Additional Rent     | \$6.67 PSF estimated |

# PROPERTY FEATURES

- Split between Warehouse and 2nd floor office space
- 1 X Grade level door
- 18' ceiling height
- Parking: 1 per 1,000 SF

| 2KM    | 5КМ                                                                 |
|--------|---------------------------------------------------------------------|
| 10,946 | 113,679                                                             |
| 12,051 | 124,897                                                             |
| 2.6    | 2.1                                                                 |
| 2KM    | 5КМ                                                                 |
| 24,280 | 212,828                                                             |
| 27,014 | 235,522                                                             |
| 29,410 | 256,225                                                             |
| 37.4   | 38.9                                                                |
|        | 10,946<br>12,051<br>2.6<br><b>2KM</b><br>24,280<br>27,014<br>29,410 |