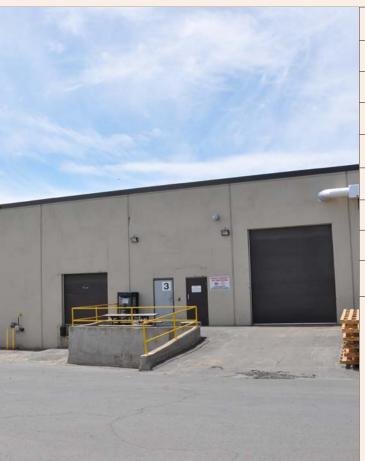

# 1403 Triole Street

Warehouse + Office

1403 Triole Street features flex warehouse product with a split between open warehouse space and 2nd floor improved office space.

| Civic Address       | 1403 Triole Street   |
|---------------------|----------------------|
| Location            | Ottawa, Ontario      |
| Total Rentable Area | 10,235 sq.ft.        |
| Occupancy           | September 1, 2025    |
| Base Rent           | \$16.00 PSF          |
| Additional Rent     | \$6.67 PSF estimated |

# PROPERTY FEATURES

- Split between Warehouse and 2nd floor office space
- 1 X Grade level door
- 18' ceiling height
- Parking: 1 per 1,000 SF

| 2KM    | 5КМ                                                                 |
|--------|---------------------------------------------------------------------|
| 10,946 | 113,679                                                             |
| 12,051 | 124,897                                                             |
| 2.6    | 2.1                                                                 |
| 2KM    | 5КМ                                                                 |
| 24,280 | 212,828                                                             |
| 27,014 | 235,522                                                             |
| 29,410 | 256,225                                                             |
| 37.4   | 38.9                                                                |
|        | 10,946<br>12,051<br>2.6<br><b>2KM</b><br>24,280<br>27,014<br>29,410 |