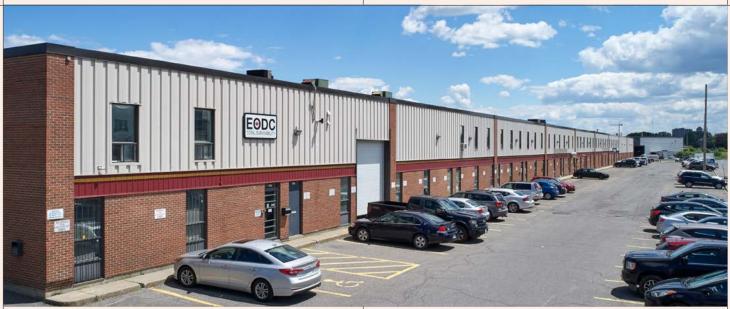

# 1403 Triole Street

Warehouse + Office

1403 Triole Street features flex warehouse product with a split between open warehouse space and 2nd floor improved office space.

| Civic Address       | 1403 Triole Street   |
|---------------------|----------------------|
| Location            | Ottawa, Ontario      |
| Total Rentable Area | 10,235 sq.ft.        |
| Occupancy           | September 1, 2025    |
| Base Rent           | \$16.00 PSF          |
| Additional Rent     | \$6.67 PSF estimated |

# PROPERTY FEATURES

- Split between Warehouse and 2nd floor office space
- 1 X Grade level door
- 18' ceiling height
- Parking: 1 per 1,000 SF

| 2KM    | 5КМ                                                                 |
|--------|---------------------------------------------------------------------|
| 10,946 | 113,679                                                             |
| 12,051 | 124,897                                                             |
| 2.6    | 2.1                                                                 |
| 2KM    | 5КМ                                                                 |
| 24,280 | 212,828                                                             |
| 27,014 | 235,522                                                             |
| 29,410 | 256,225                                                             |
| 37.4   | 38.9                                                                |
|        | 10,946<br>12,051<br>2.6<br><b>2KM</b><br>24,280<br>27,014<br>29,410 |